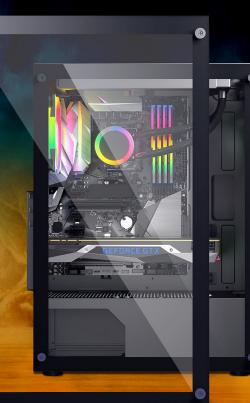

### SEE THE MACHINES WORKING FOR YOU TEMPERED GLASS SIDE PANEL

a beat of

NO **NNC** m ULLY Π

1. POWER 2. LED INDICATOR 3. USB 1.0 4. MICROPHONE 5. HEADPHONE 6. USB 2.0 7. USB 3.0 8. RESET BUTTON C

 $\bigcirc$ 