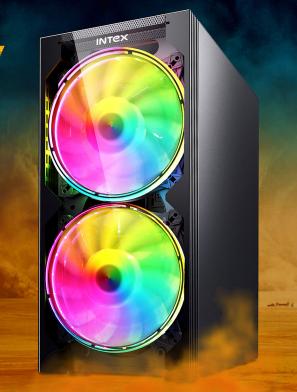

## HEAVY DUTY & STURDY

#### INTRODUCING TITANUM MID-TOWER GAMING CASE

# FOR **RESISTANCE ARMY**

INTex

SUPPORT MOTHERBOARDS

### ASSIVE IN COLOR PRE-INSTALLED

HIGHLY EFFICIENT AIR FLOW DESIGN WITH TOP MAGNETIC DUST FILTER MAGNETIC DUST FILTER

•