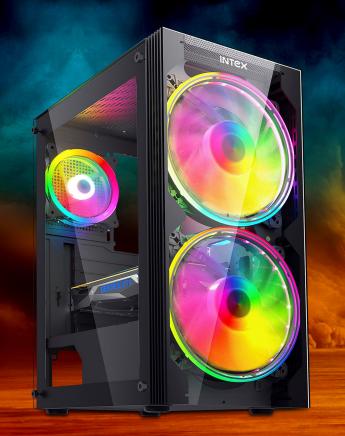

### ASSIVE IN COLOR PRE-INSTALLED

HIGHLY EFFICIENT AIR FLOW DESIGN WITH TOP MAGNETIC DUST FILTER MAGNETIC DUST FILTER

•

### SEE THE MACHINES WORKING FOR YOU TEMPERED GLASS SIDE PANEL

a beat of

NO **NNC** m ULLY Π

1. POWER 2. LED INDICATOR 3. USB 1.0 4. MICROPHONE 5. HEADPHONE 6. USB 2.0 7. USB 3.0 8. RESET BUTTON C

 $\bigcirc$ 

#### INTEX

a family

**Fans Included** 

m-ITX

**Efficient Airflow** Design

Tempered Glass + **Mesh Front Panel** 

**HD** Audio Port Included

**Top Magnetic Dust Filter** 

- VGA Card upto 305mm
- CPU Cooler upto 160mm
  - 7 expansion slots
- Screw type side panel
- Compatible fans 120,180 (mm)
  - Top Panel Ventilation
- Embedded Mesh for Smooth Airflow
- Motherboard support : ATX/m-ATX/m-ITX