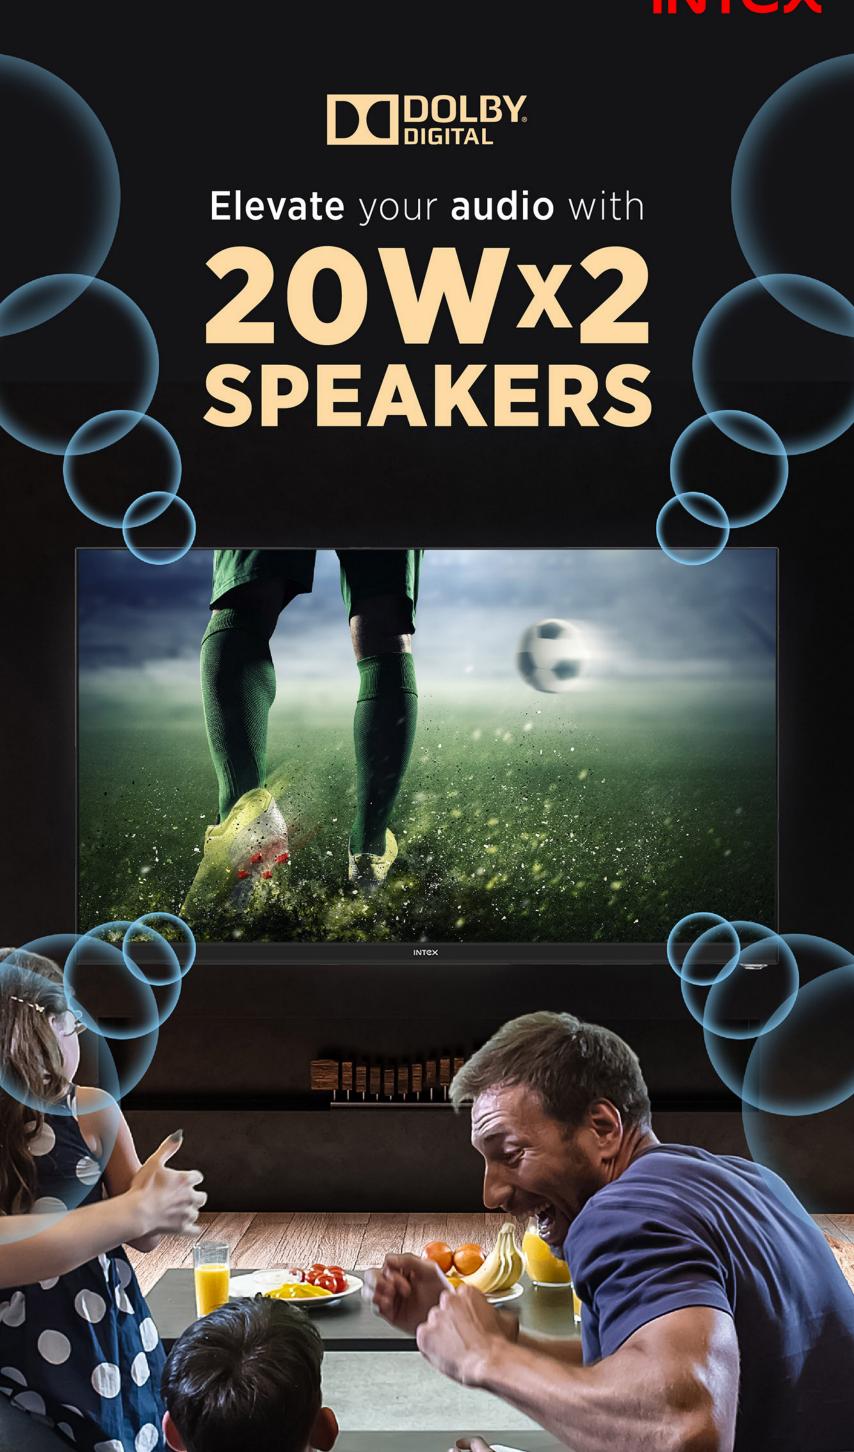

#### **TECHNICAL SPECIFICATION**

Picture Quality : HD Display, 1366 x768 Resolution

Sound : Supreme Sound Effect, 20W x 2

**Box Speakers** 

**Connectivity** : 3 HDMI Terminals, 2 USB Terminals,

2 AV Inputs, BT Audio Output/Input,

Optical Out, Built-In Wi-Fi,

1 Ethernet Port

Smart Features : CPU: 64bit Quad Core Processor

GPU: G31 MP2

1.5 GB RAM, 8 GB Storage

Operating System : Android 11.0

Screen Mirroring : Chromecast built in