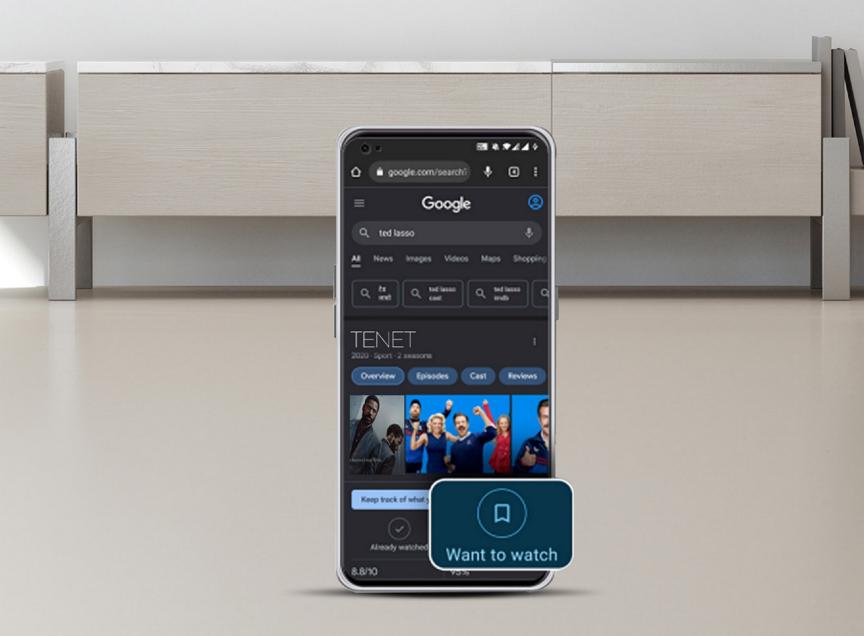

#### ENDLESS ENTERTAINMENT, ONE SLEEK PACKAGE



— INTRODUCING ——

LED-SGV3201 32 I 80 CM





# Unlock new horizons MILLION COLOR







Makes every pixel come alive



## 280 NITS BRIGHTNESS



Where every frame radiates brilliance







Unlock the full potential with

## 1.5GB RAM & 8GB ROM











### Make every moment larger than life







#### SAY IT, WATCH IT HAPPEN





## BUILD YOUR WATCHLIST

Pick your favourite from Phone, TV, or Google Search







## EXPLORE 10,000+

Apps from Google Store









#### YOUR PERFECT ENTERTAINMENT CURATOR

All your favourite media, collected and organised for effortless entertainment













#### **TECHNICAL SPECIFICATION**

Picture Quality : HD Display, 1366 x768 Resolution

Sound : Supreme Sound Effect, 20W x 2

**Box Speakers** 

**Connectivity** : 3 HDMI Terminals, 2 USB Terminals,

2 AV Inputs, BT Audio Output/Input,

Optical Out, Built-In Wi-Fi,

1 Ethernet Port

Smart Features : CPU: 64bit Quad Core Processor

GPU: G31 MP2

1.5 GB RAM, 8 GB Storage

Operating System : Android 11.0

Screen Mirroring : Chromecast built in





















## THANK YOU



Regd. Office: A-61, Okhla Industrial Area, Phase-II, New Delhi-110020 500+ Service Touch Points | www.intex.in | Email: info@intex