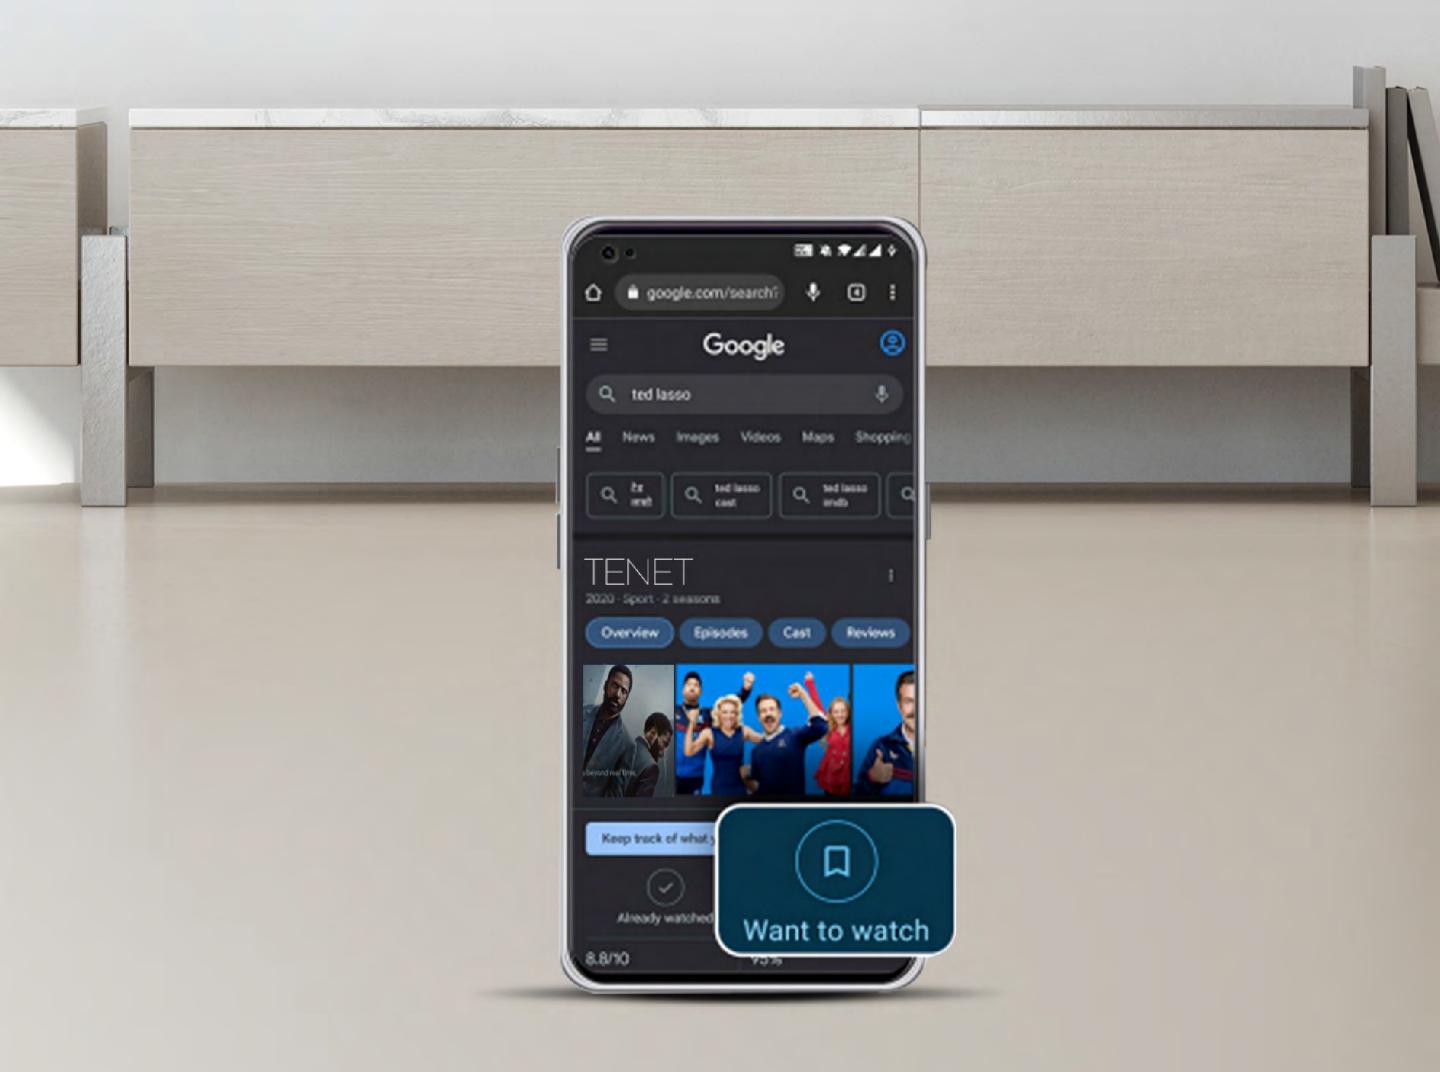

#### ENDLESS ENTERTAINMENT, ONE SLEEK PACKAGE



- INTRODUCING -

LED-SGV3201 32 I 80 CM





# Unlock new horizons MILLION COLORS







Makes every pixel come alive





Elevate your audio with

#### 20WX2 SPEAKERS





# 280 NITS BRIGHTNESS



Where every frame radiates brilliance



Unlock the full potential with

# 1.5GB RAM & 8GB ROM











#### Make every moment larger than life







#### SAY IT, WATCH IT HAPPEN





## BUILD YOUR WATCHLIST

Pick your favourite from Phone, TV, or Google Search







### EXPLORE 10,000+

Apps from Google Store











#### YOUR PERFECT ENTERTAINMENT CURATOR

All your favourite media, collected and organised for effortless entertainment













#### TECHNICAL SPECIFICATION

Picture Quality : HD Display, 1366 x768 Resolution

Sound : Supreme Sound Effect, 20W x 2

**Box Speakers** 

Connectivity: 3 HDMI Terminals, 2 USB Terminals,

2 AV Inputs, BT Audio Output/Input,

Optical Out, Built-In Wi-Fi,

1 Ethernet Port

Smart Features : CPU: 64bit Quad Core Processor

GPU: G31 MP2

1.5 GB RAM, 8 GB Storage

Operating System : Android 11.0

Screen Mirroring : Chromecast built in

















#### 



Regd. Office: A-61, Okhla Industrial Area, Phase-II, New Delhi-110020 500+ Service Touch Points | www.intex.in | Email: info@intex.in Customer Care