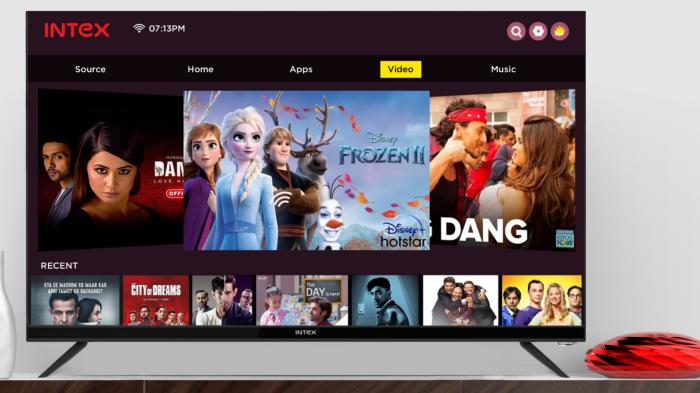

#### **SMART & SMOOTH PERFORMANCE**

Backed with ANDROID 9.0 (AOSP) and processor of 1GB RAM, 8GB ROM with OTA update for applications

## EASY SCREEN MIRRORING

One tap to launch your phone on the big screen for an immersive gaming & viewing experience

INTEX