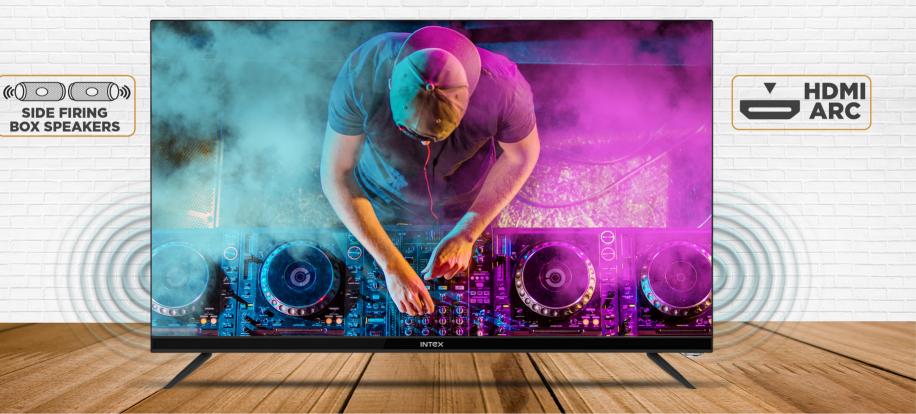

# **UNMATCHED SOUND**

Powerful box Speakers of 10Wx2 with side firing to deliver better stereo sound