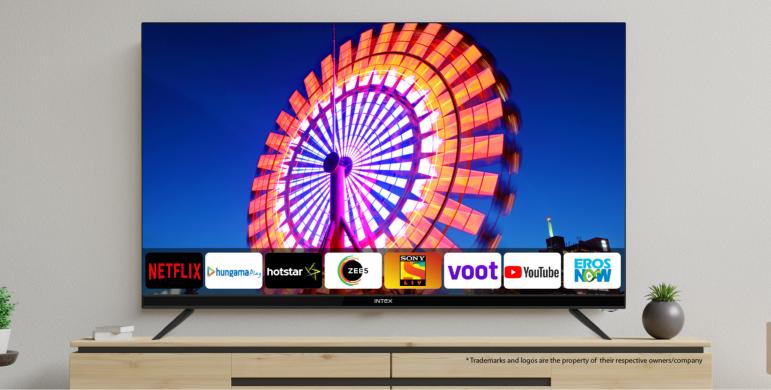

### INTRODUCING THE FRAMELESS

LED-SHF3263

ANDROID 9.0 (AOSP)

voot 🗗 YouTube

ZEE5

INTEX

LIV

# STAY ENTERTAINED

with wide range of streaming apps