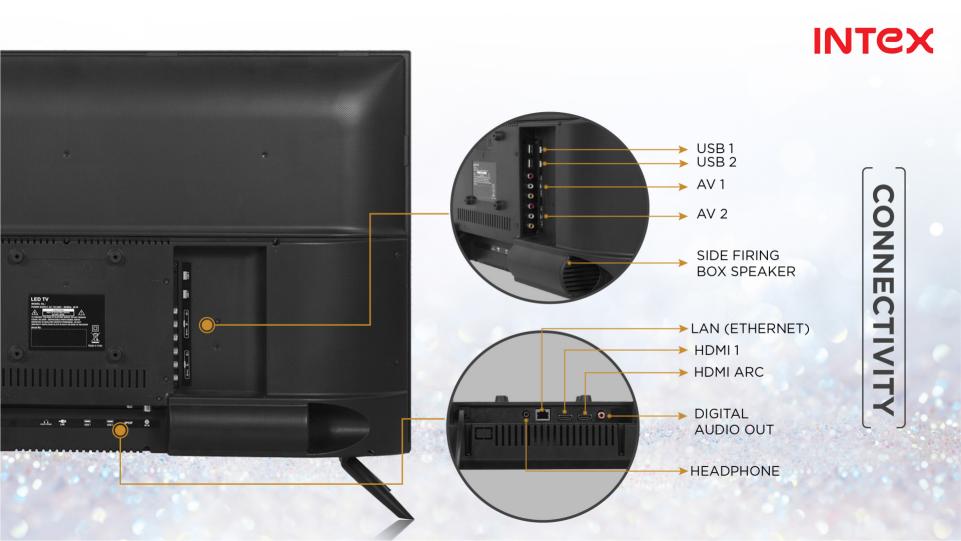

#### (ANDROID SMART TV)

|                         | Picture Quality              | : HD Ready Display, 1366 x 768 Resolution                                                            |
|-------------------------|------------------------------|------------------------------------------------------------------------------------------------------|
|                         | Sound                        | : Supreme Stereo Side Firing Box Speaker                                                             |
|                         | Connectivity                 | : 2 HDMI Terminals, 2 USB Terminals,<br>2 AV Input, Built in Wi-Fi, Wi-Fi Direct,<br>1 Ethernet Port |
|                         | Processor                    | : A53*4/ 1.45GHz<br>Mali-G31MP2<br>1 GB RAM, 8 GB storage                                            |
|                         | Operating System             | : ANDROID 9.0 (AOSP)                                                                                 |
| 4                       | Typical Brightness: 300 Nits |                                                                                                      |
|                         | Power Supply                 | : 100-240V                                                                                           |
| ļ                       |                              | HITED APPS ON ADS PANEL android UV                                                                   |
| ANDROID SERIES WARRANTY |                              |                                                                                                      |