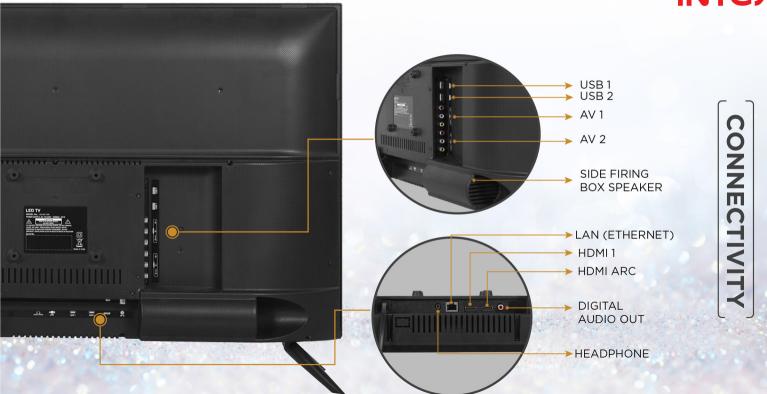

#### LED-SHF3265 | 80 cm (32)

(ANDROID SMART TV) (AOSP)

Picture Quality : HD Ready Display, 1366 x 768 Resolution

Sound : Supreme Stereo Side Firing Box Speaker

Connectivity : 2 HDMI Terminals, 2 USB Terminals,

2 AV Input, Built in Wi-Fi, Wi-Fi Direct,

1 Ethernet Port

Processor : A53\*4/1.45GHz

Mali-G31MP2

1 GB RAM, 8 GB storage

Operating System: ANDROID 9.0 (AOSP)

Typical Brightness: 300 Nits

Power Supply : 100-240V