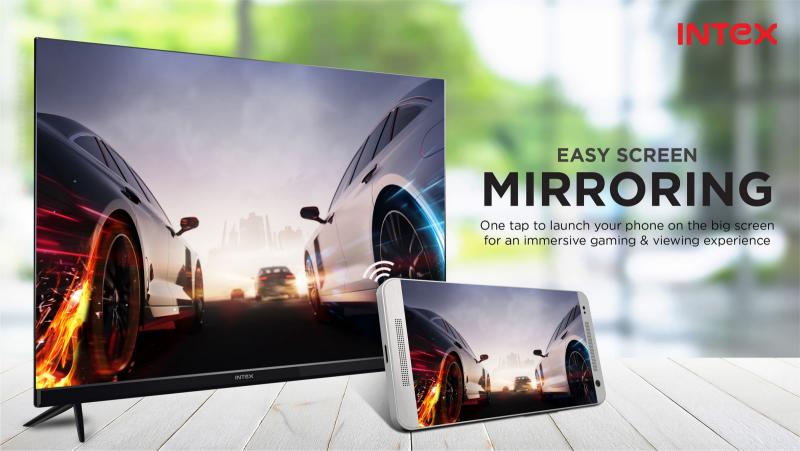

### **SMART & SMOOTH PERFORMANCE**

Backed with **ANDROID 9.0 (AOSP)** and storage of **1GB RAM, 8GB ROM** with OTA update for applications

Powerful box Speakers of 10Wx2 with side firing to deliver better stereo sound