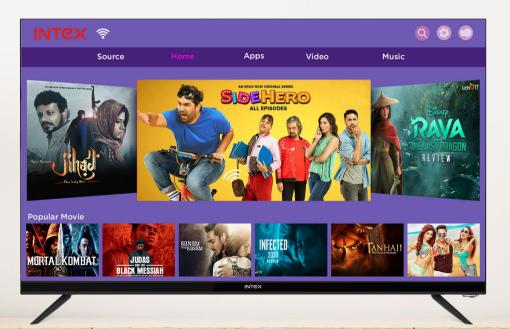

### INTRODUCING

# THE FRAMELESS

EXPERIENCE

LED-SHF3265

**ANDROID 9.0 (AOSP)** 



TV



80cm (32) Display







### **SMART & SMOOTH PERFORMANCE**

Backed with **ANDROID 9.0 (AOSP)** and storage of **1GB RAM, 8GB ROM** with OTA update for applications







Powerful box Speakers of 10Wx2 with side firing to deliver better stereo sound













# STAY ENTERTAINED

with wide range of streaming apps









#### INTEX



#### LED-SHF3265 | 80 cm (32)

(ANDROID SMART TV) (AOSP)

Picture Quality : HD Ready Display, 1366 x 768 Resolution

Sound : Supreme Stereo Side Firing Box Speaker

Connectivity : 2 HDMI Terminals, 2 USB Terminals,

2 AV Input, Built in Wi-Fi, Wi-Fi Direct,

1 Ethernet Port

Processor : A53\*4/1.45GHz

Mali-G31MP2

1 GB RAM, 8 GB storage

Operating System: ANDROID 9.0 (AOSP)

Typical Brightness: 300 Nits

Power Supply : 100-240V

store

UNLIMITED APPS ON APP STORE ADSPANEL

androidty



### INTEX





## THANK YOU

#### Intex Technologies (India) Ltd.

Regd. Office: A-61, Okhla Industrial Area, Phase-II, New Delhi-110020 900+ Service Touch Points | www.intex.in | Email: info@intex.in Customer Care No.: 0120-489-5555

Download Customer Service Android App: MyIntex

INT