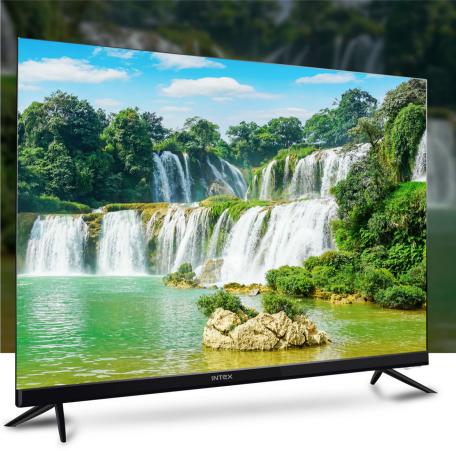

# THE FRAMELESS

EXPERIENCE

LED-SHF3265

**ANDROID 9.0 (AOSP)** 

TV

80cm (32) Display