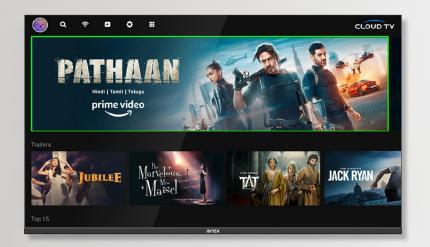

## **OTT PLATFORMS**

AT YOUR FINGERTIPS

### **VOICE CONTROL!**

PATCHWALL PUTS

### COMMAND YOUR TV EFFORTLESSLY WITH