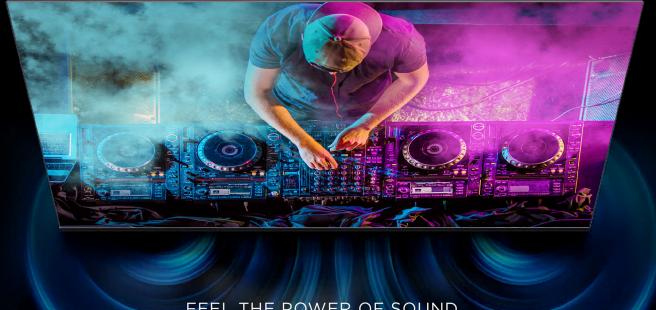

## ENTERTAINMENT

TO NEW HEIGHTS!

INTRODUCING

LED-SHV4040 I 100 CM (40)

FEEL THE POWER OF SOUND

12Wx2 BOX SPEAKERS