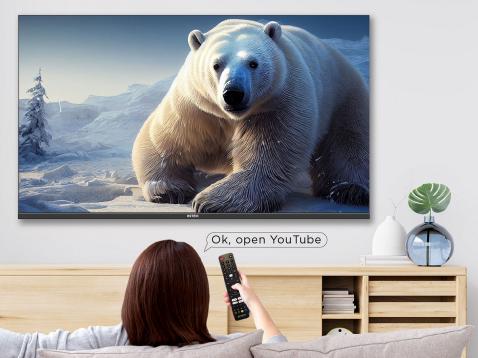

## ENTERTAINMENT

TO NEW HEIGHTS!

INTRODUCING

LED-SHV4040 I 100 CM (40)









FEEL THE POWER OF SOUND

12Wx2 BOX SPEAKERS



### COMMAND YOUR TV EFFORTLESSLY WITH

### **VOICE CONTROL!**







PATCHWALL PUTS

## **OTT PLATFORMS**

AT YOUR FINGERTIPS





# 16.7 MILLION COLORS

EMBRACE THE BRILLIANCE OF VIBRANT COLORS!





# EXPERIENCE FULL HD BRILLIANCE DIVE INTO BREATHTAKING VISUALS!





#### LED-SHV4040 I 100 CM (40)

Picture Quality : FHD Display, 1920 x 1080 Resolution

Sound : Supreme sound effect, 12W x 2

Box speakers

Connectivity : 2 HDMI Terminals, 2 USB Terminals,

> 2 AV Inputs, Digital Audio Out, Built-in Wi-Fi, 1 Ethernet Port, BT Out. Headphone Out, Digial Audio Out

Smart Features : CPU: Quad-Core A53 1.5GHz

GPU: Mali-G31MP2 1 GB RAM, 8 GB Storage

Operating System : Android 9.0 (AOSP)

Typical Brightness (+/- 10%) : 280 nits

Screen Mirroring : Kindlink, Maxhub Share























## **THANK YOU**

#### INTEX TECHNOLOGIES (INDIA) LTD.

Regd. Of