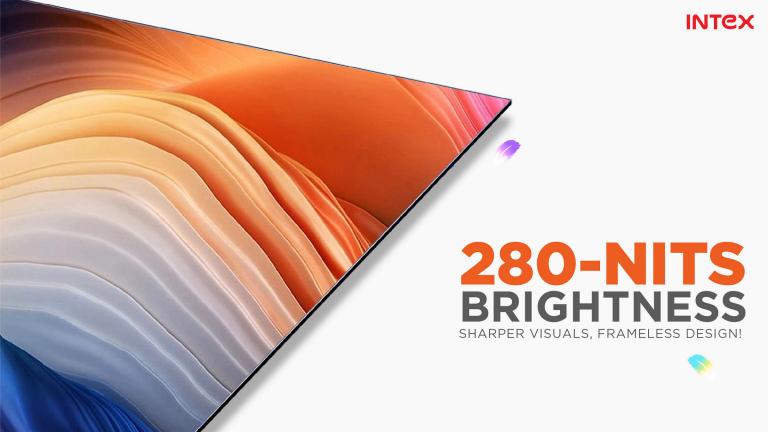

# EXPERIENCE FULL HD BRILLIANCE DIVE INTO BREATHTAKING VISUALS!

Smart Features : CPU: Quad-Core A53 1.5GHz

GPU: Mali-G31MP2 1 GB RAM, 8 GB Storage

Operating System : Android 9.0 (AOSP)

Typical Brightness (+/- 10%) : 280 nits

Screen Mirroring : Kindlink, Maxhub Share