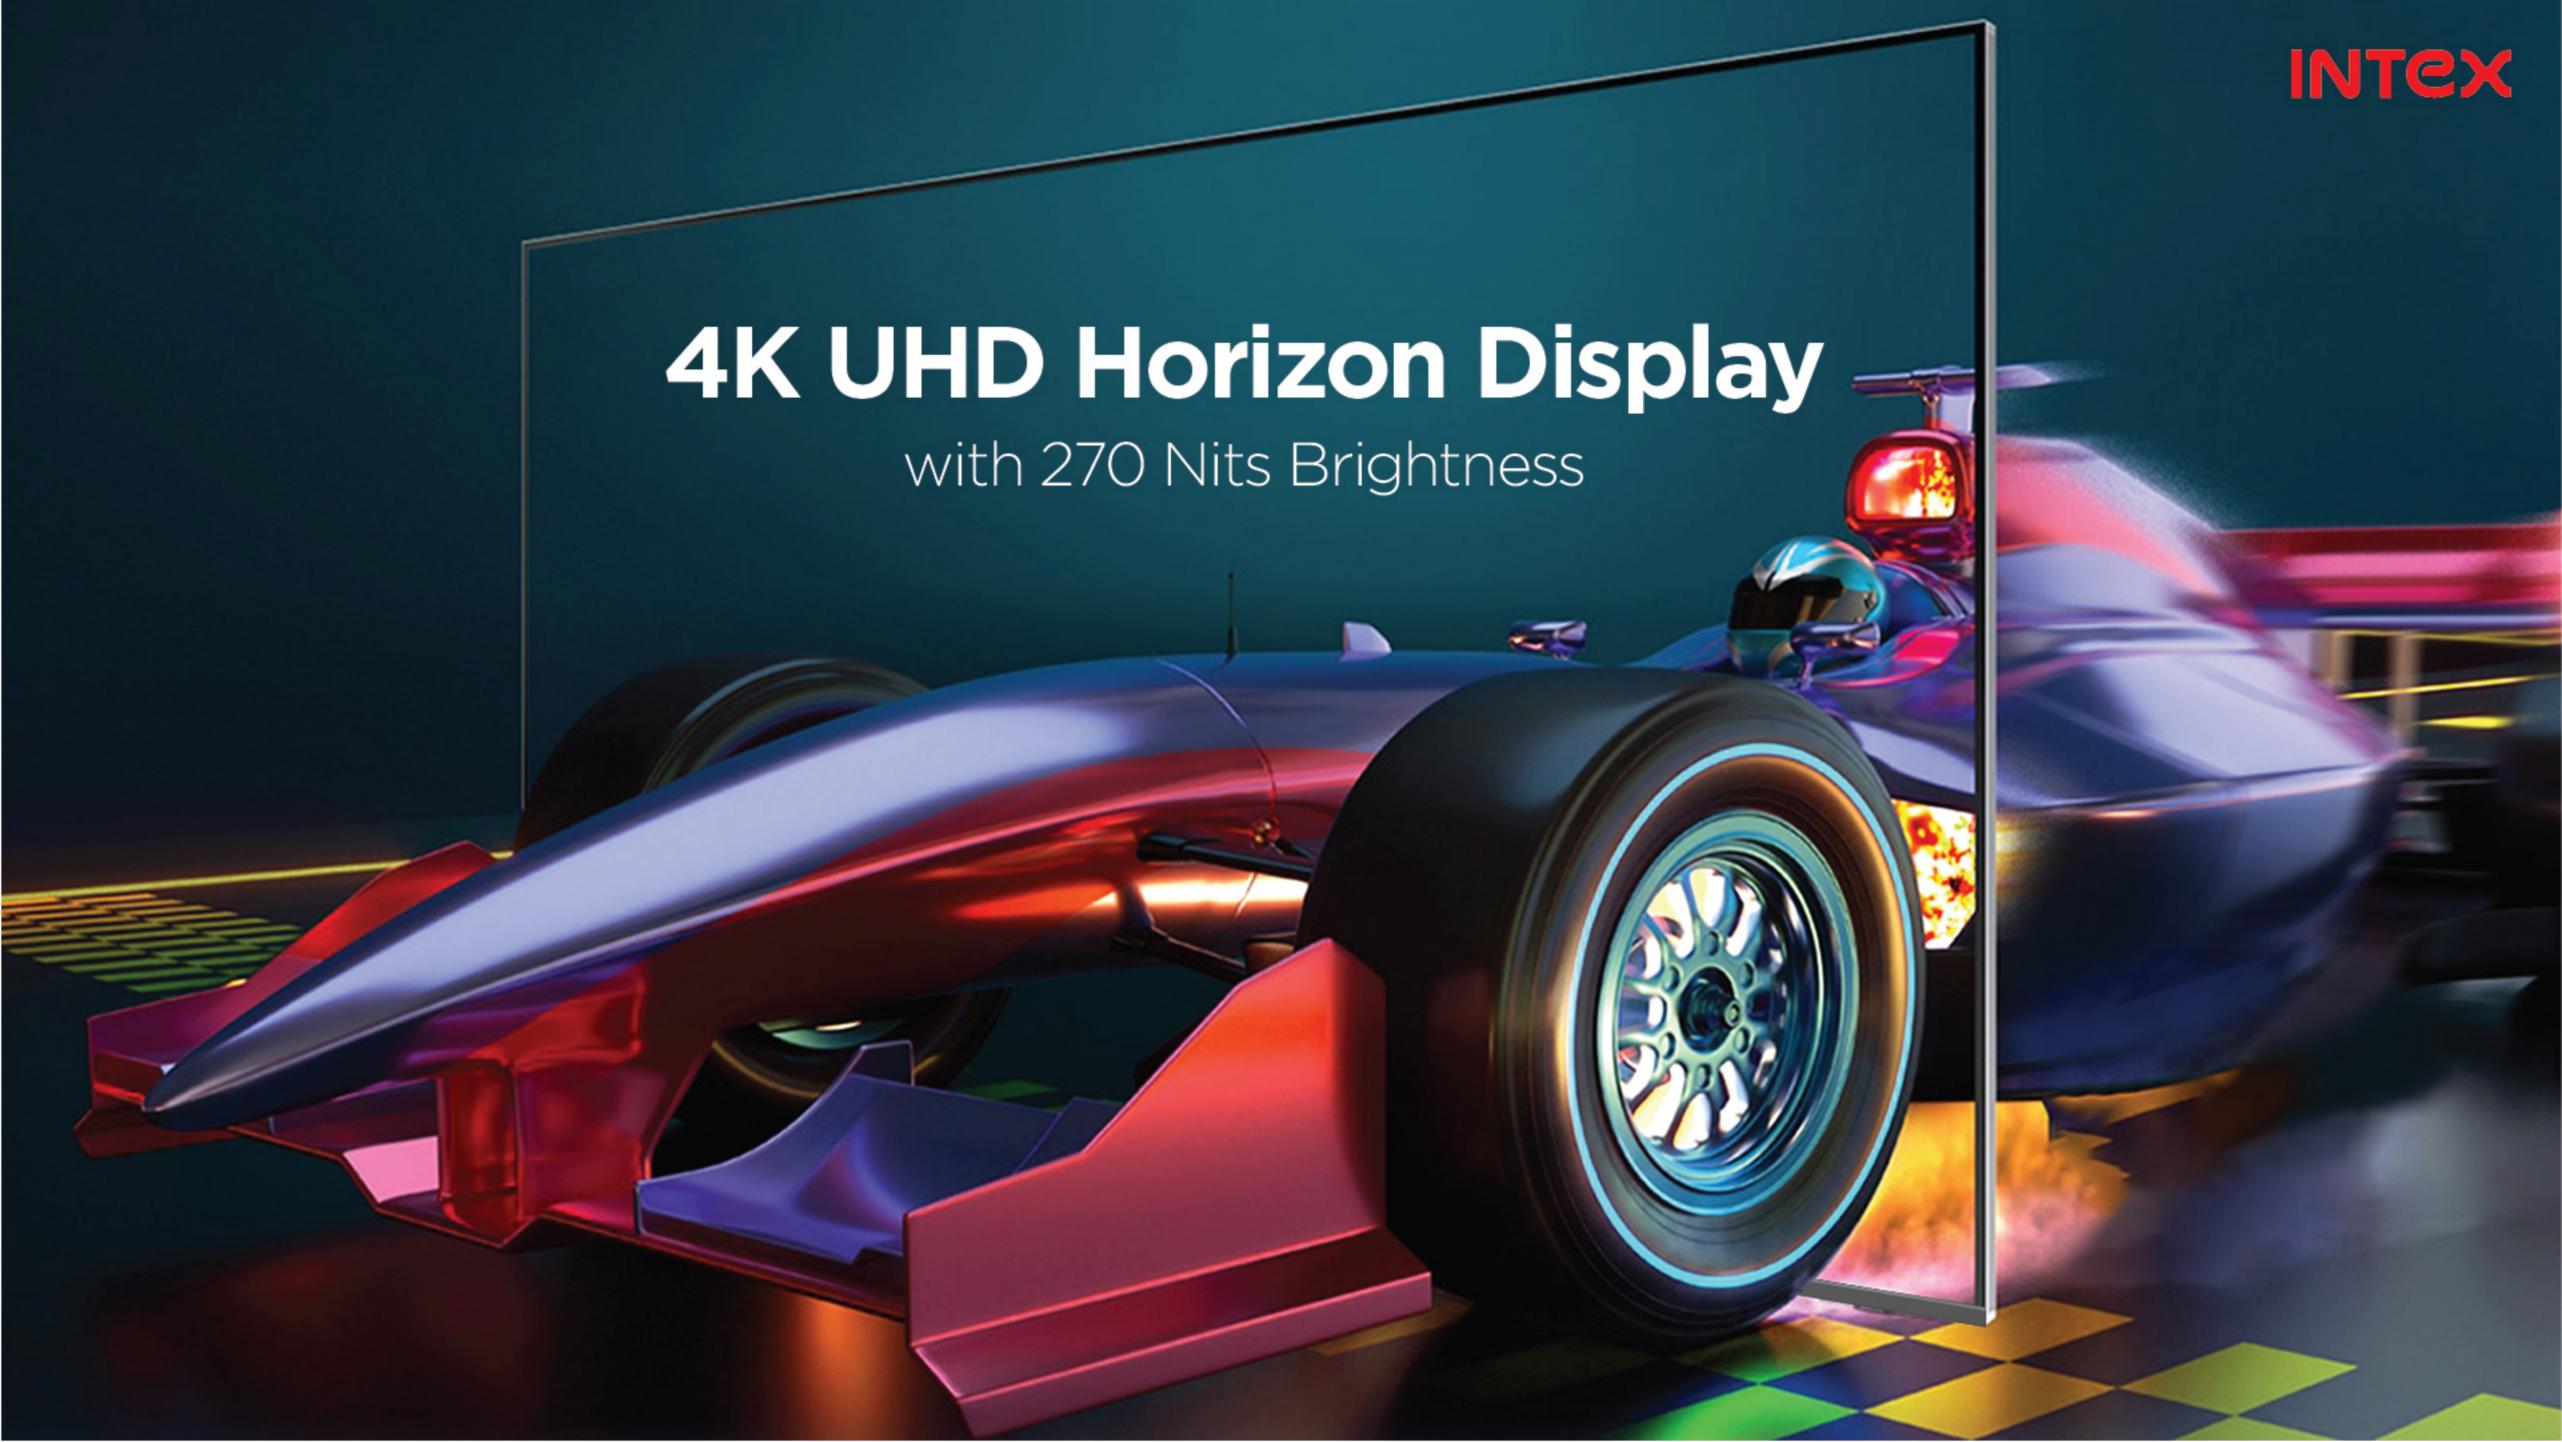

Operating System : webOS

Typical Brightness (+/- 10%)

Screen Mirroring

ness : 270 nits

: ThinQ AI, TV Cast