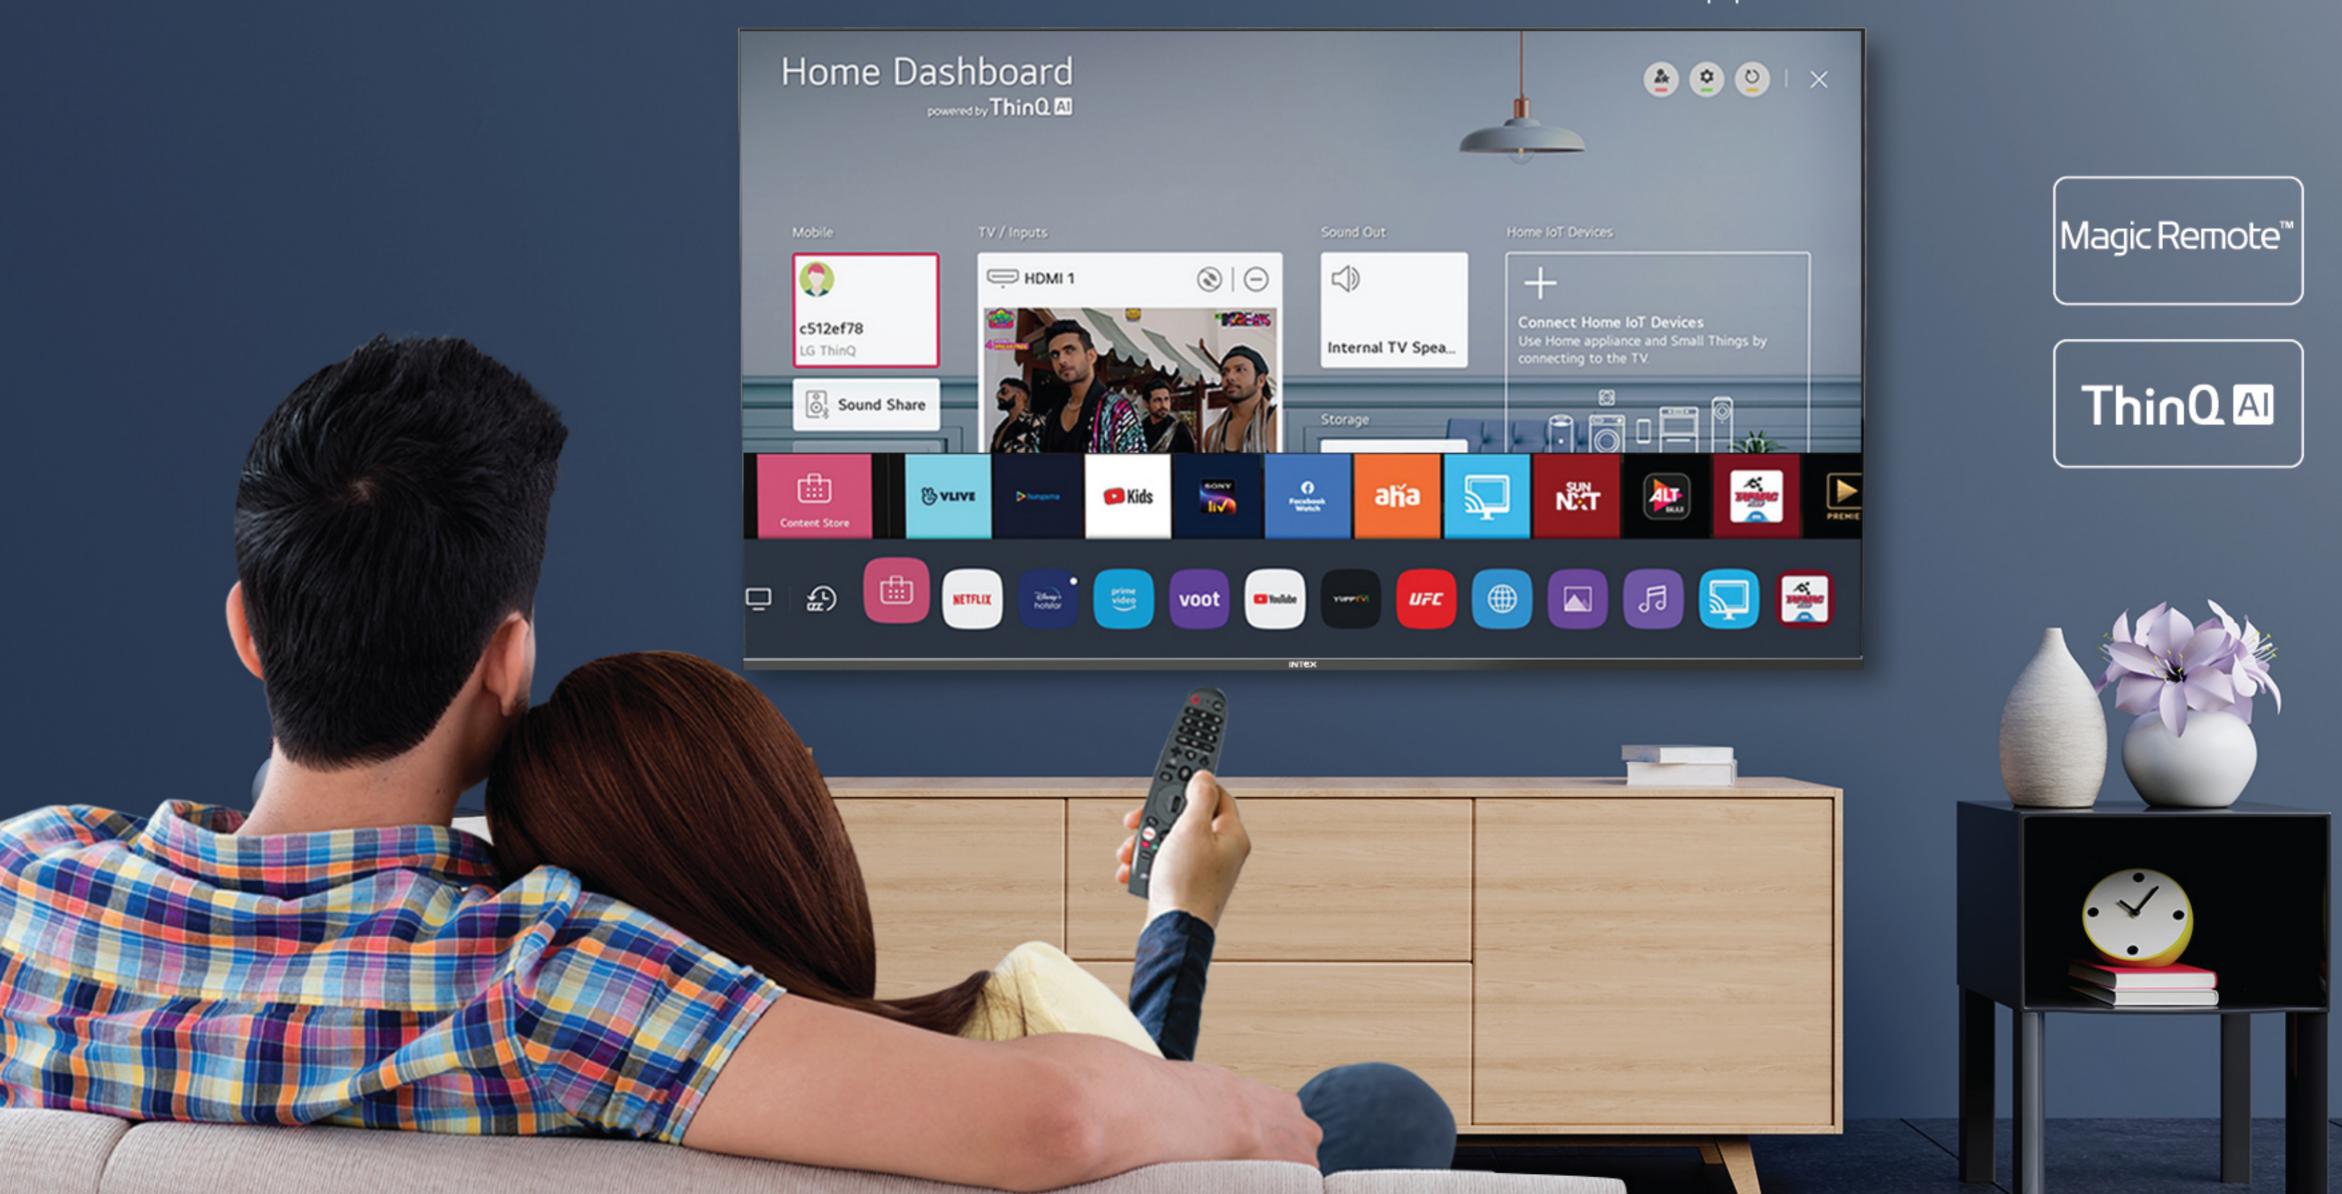

# Control your TV with the Magic Remote

with Voice Commands and the ThinQ-Al App

# Your One-Stop for all

your Entertainment Platforms

Your Entertainment on any Screen with Screen Sharing Enabled via

### Built-in Dual Band Wifi and Wifi Direct