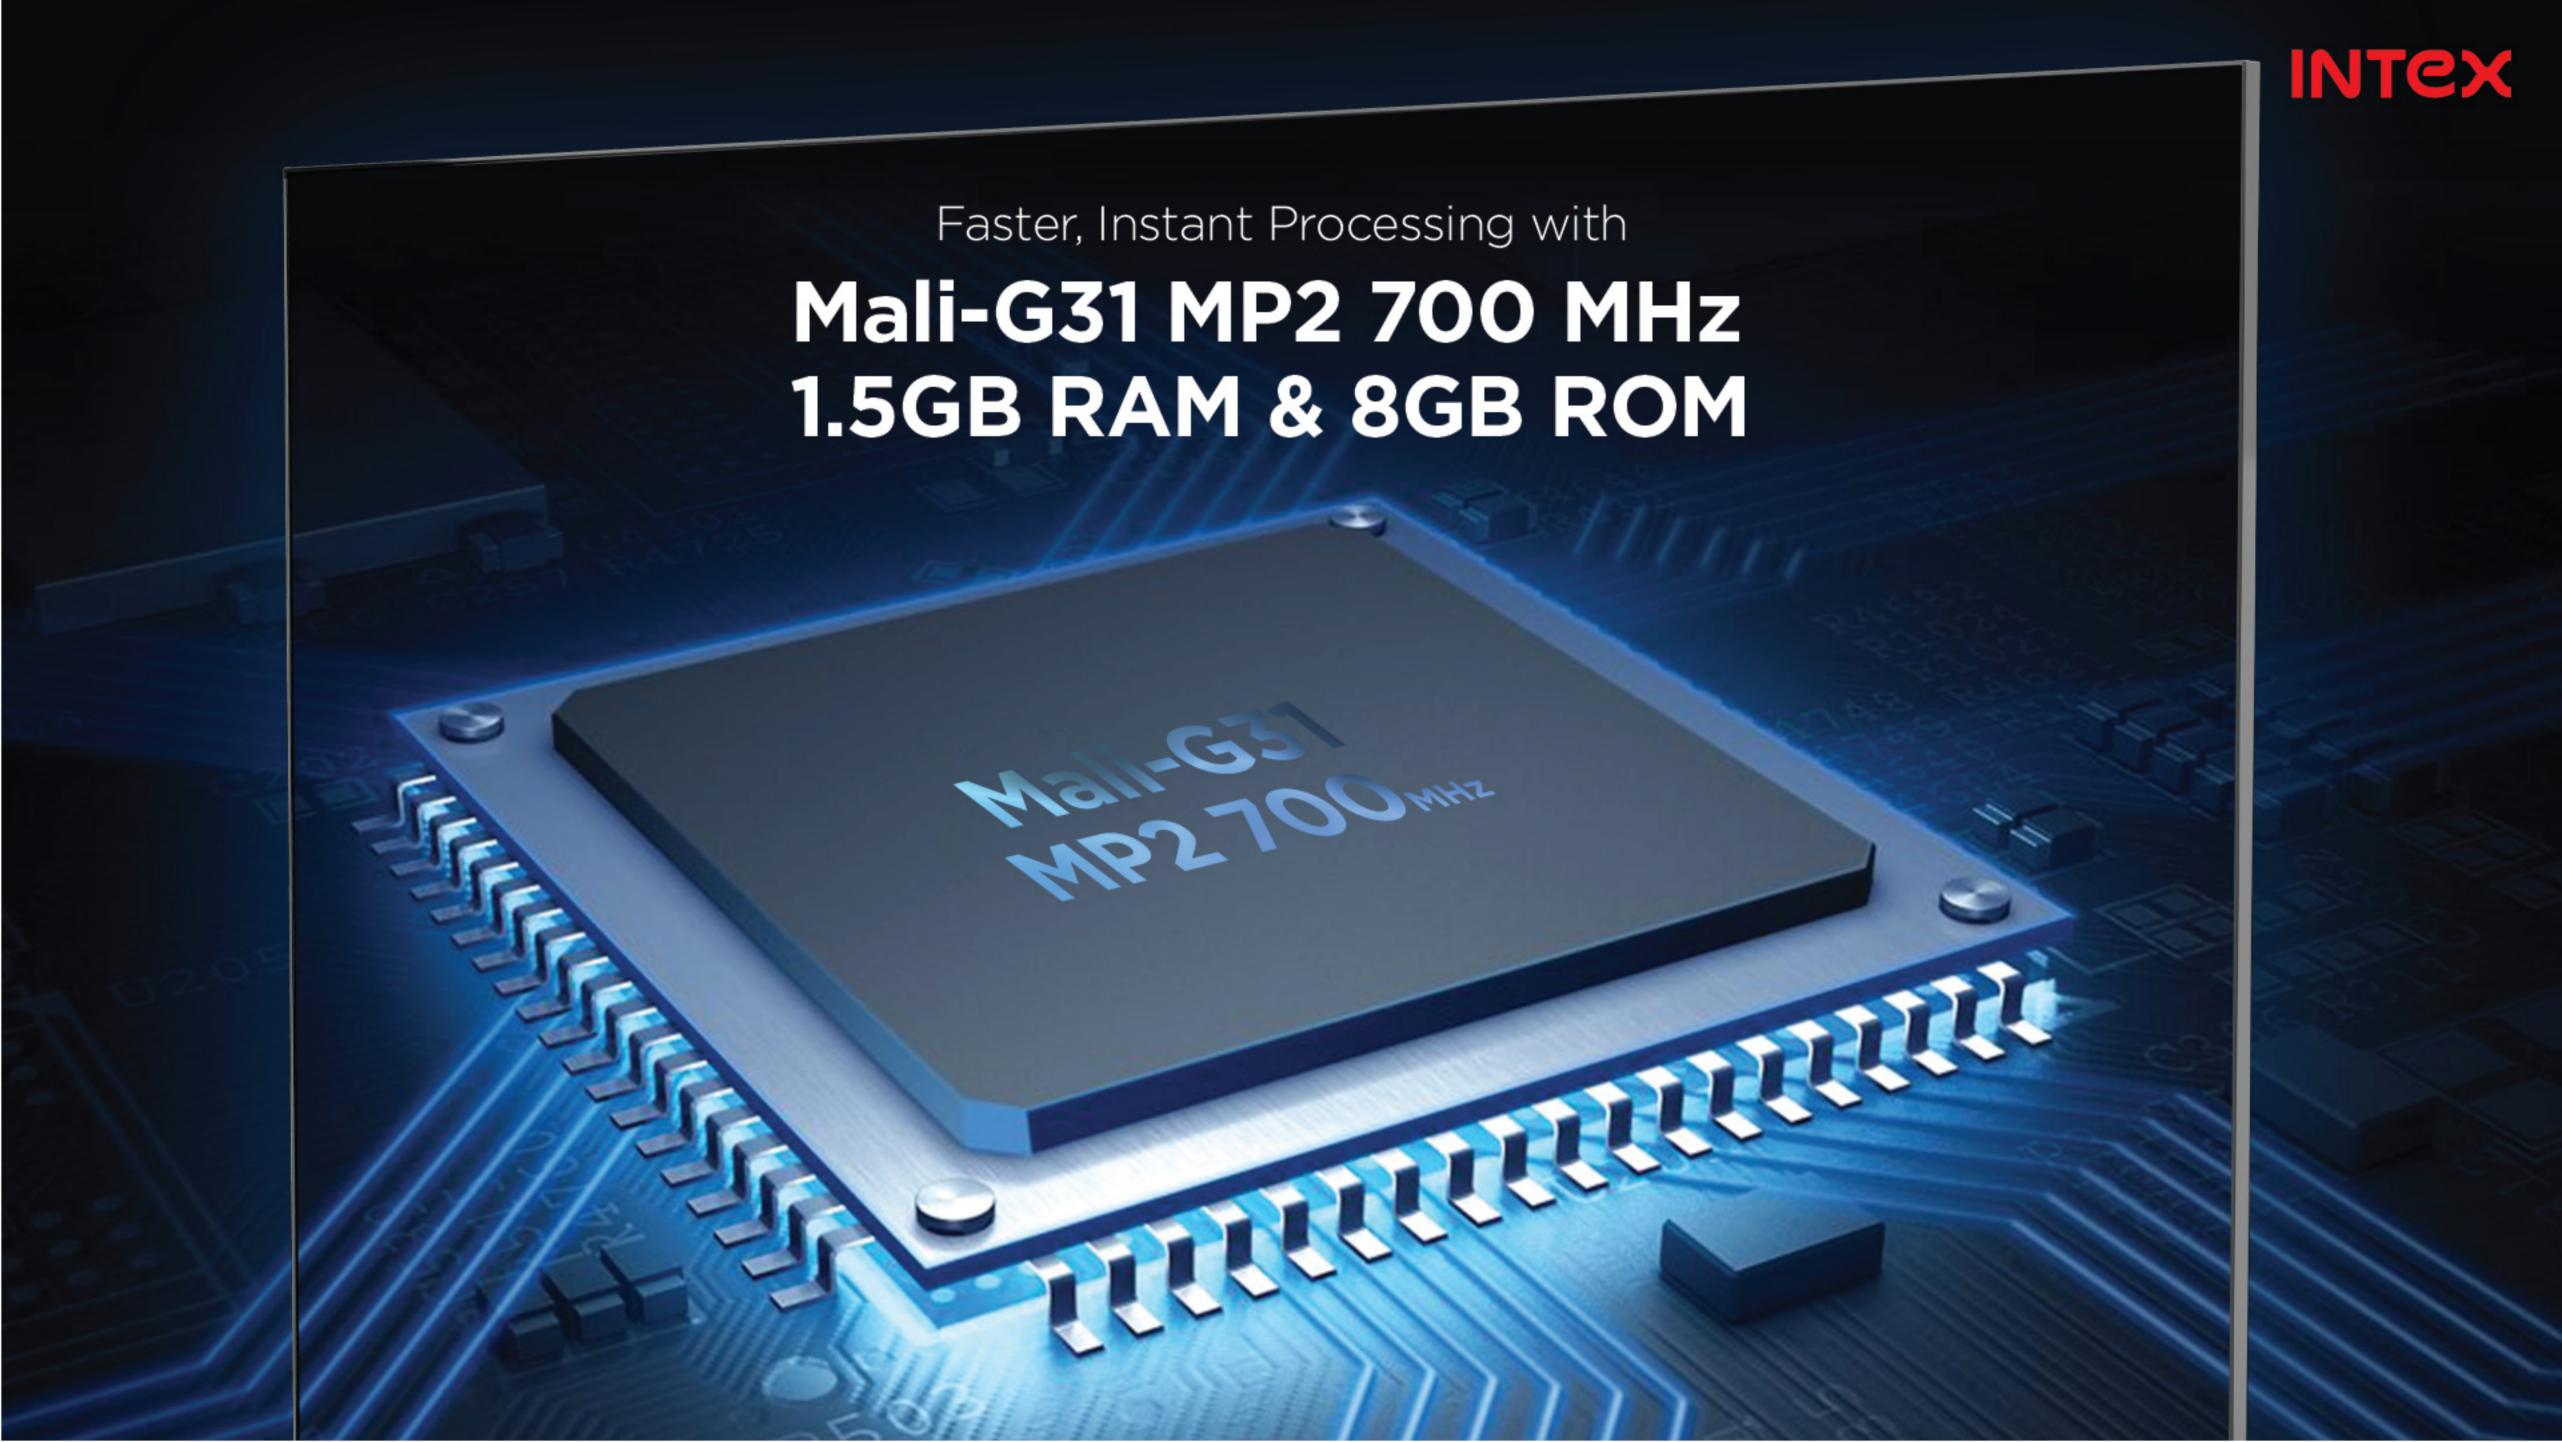

1 AV Input, BT audio output/input,

Optical audio output, RF IN, Built in Wi-Fi, Wi-Fi Direct, 1 Ethernet Port, Audio Out

Smart Features : CPU: ARM CA55/ 1.1GHz (Quad Core)

GPU: Mali-G31 MP2 700 MHz 1.5 GB RAM, 8 GB Storage