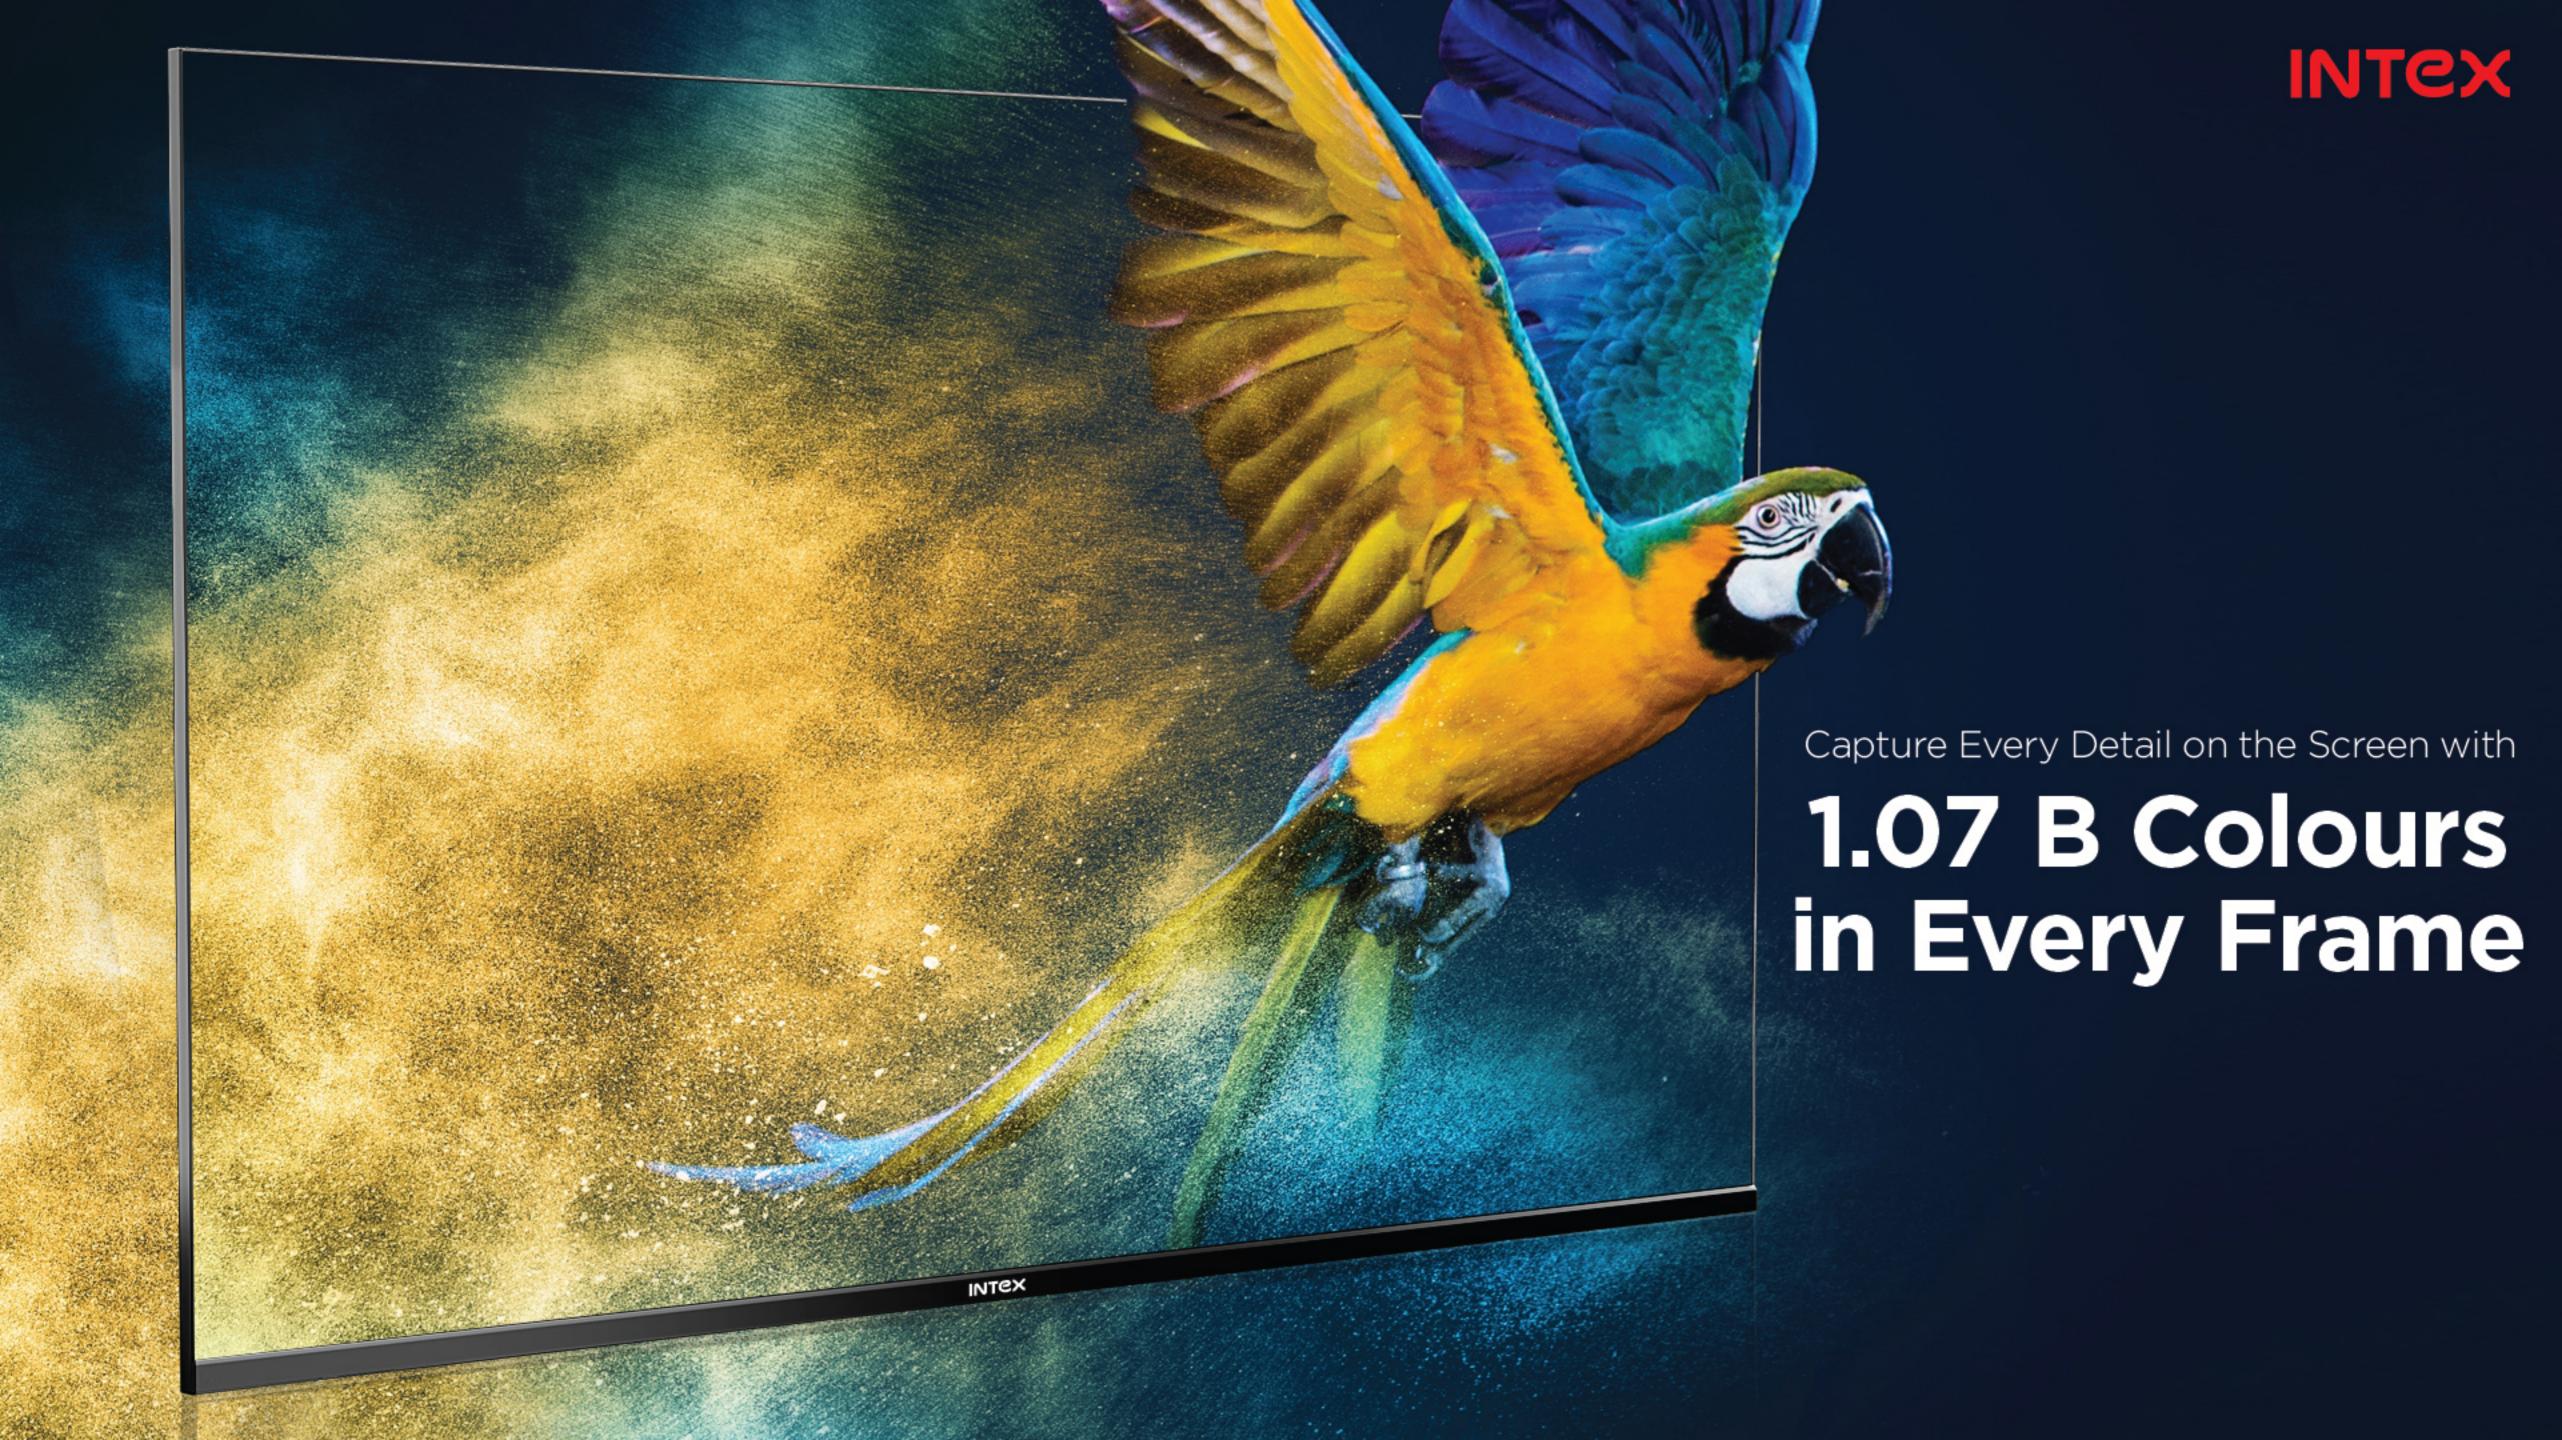

# Bring your Pictures to Life with the

LED-W054304U
43 | 108 CM

powered by WebOSTV

#### LED-WOS4304U I 108 cm (43)

Picture Quality : Ultra HD Display, 3840 x 2160 Resolution

Sound : **Dolby Audio** with Supreme Sound Effect,

Bottom Firing Box Speaker 10W x 2

Connectivity : 3 HDMI Terminals, 2 USB Terminals,