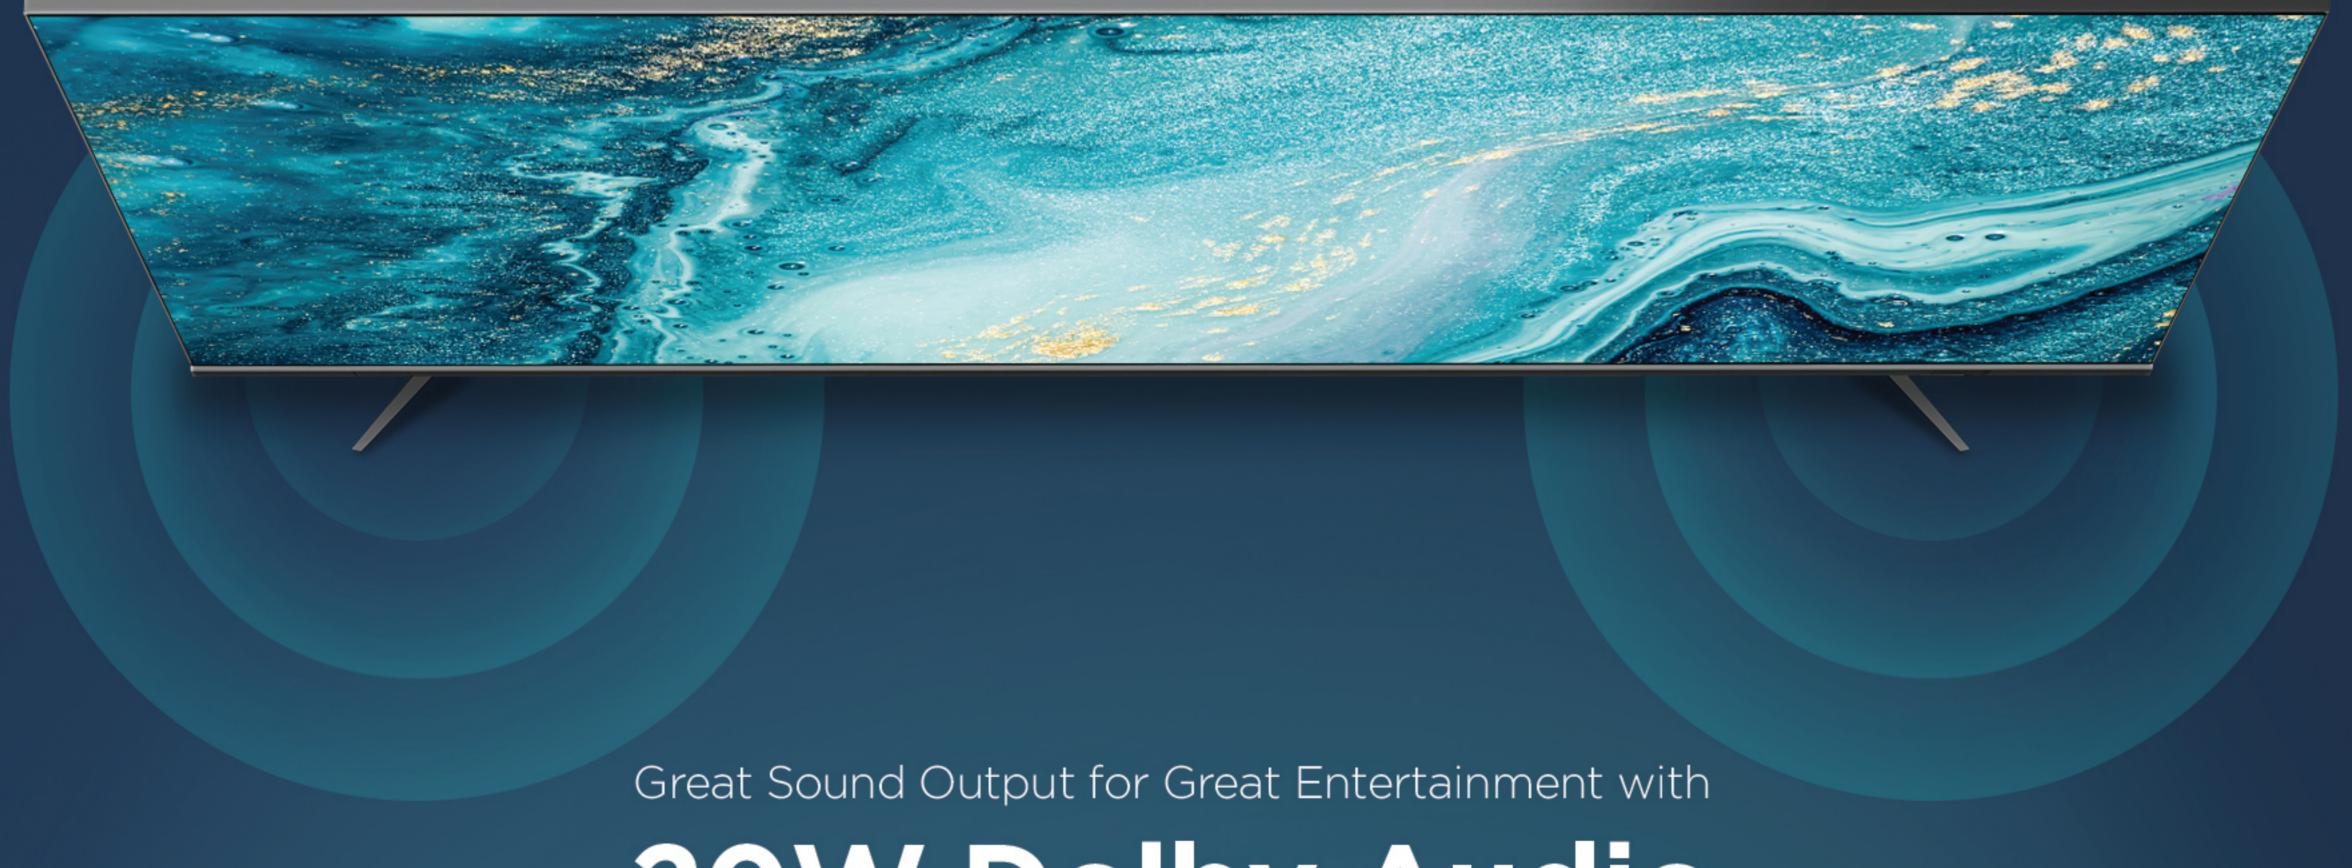

# 20W Dolby Audio Box Speakers

#### LED-WOS4304U I 108 cm (43)

Picture Quality : Ultra HD Display, 3840 x 2160 Resolution

Sound : **Dolby Audio** with Supreme Sound Effect,

Bottom Firing Box Speaker 10W x 2

Connectivity : 3 HDMI Terminals, 2 USB Terminals,