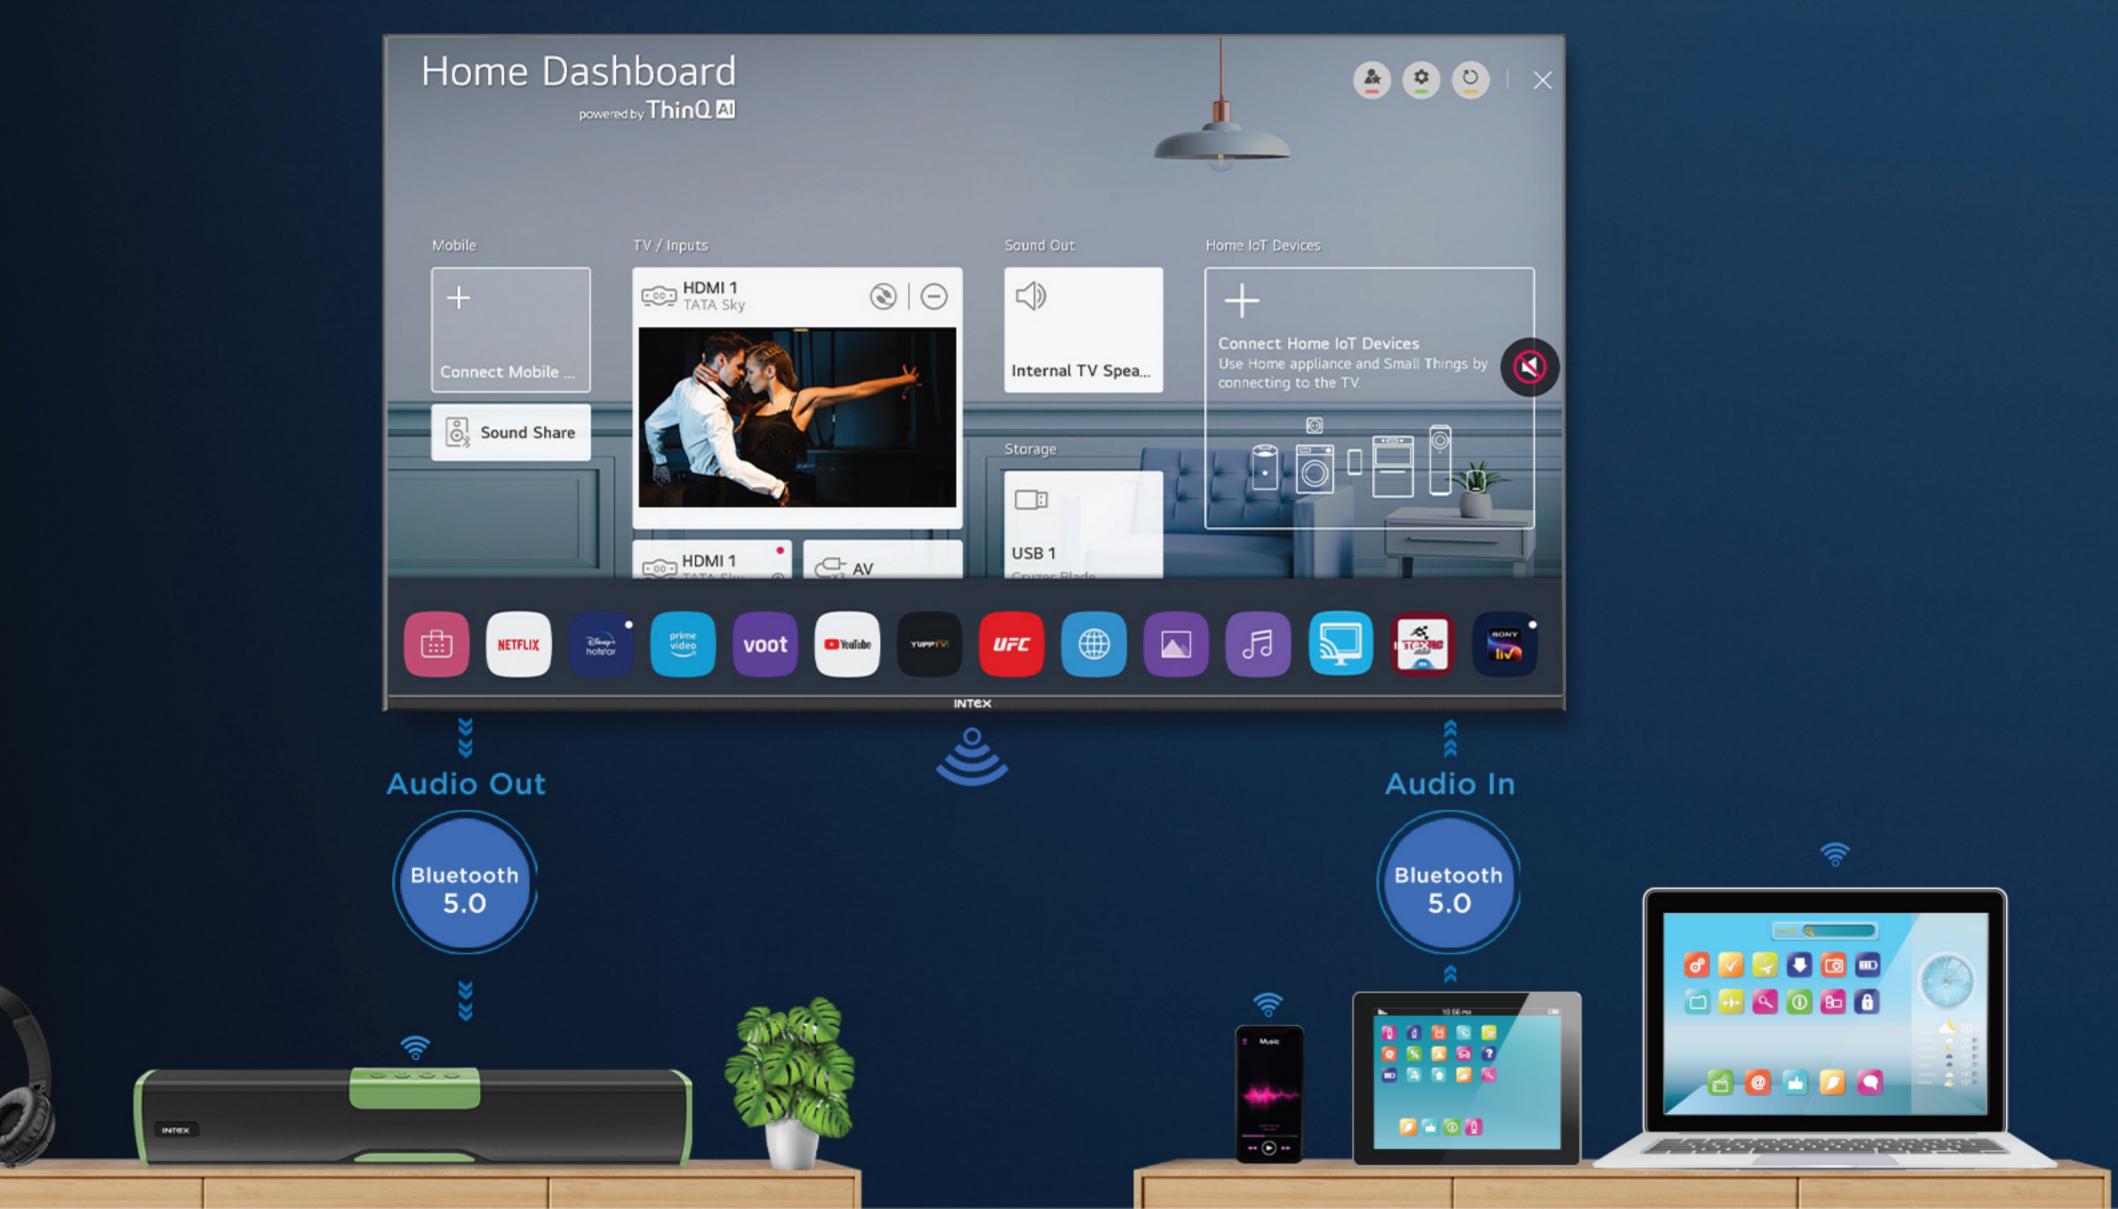

# Control your TV with the Magic Remote

with Voice Commands and the ThinQ-Al App

# Your One-Stop for all

your Entertainment Platforms

Your Entertainment on any Screen with Screen Sharing Enabled via

### Built-in Dual Band Wifi and Wifi Direct