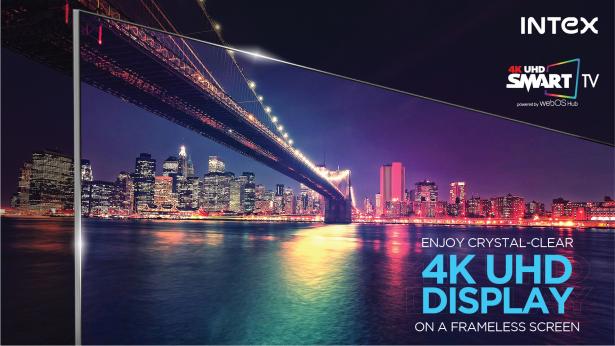

#### LED-WOS4320U | 108 cm (43)

Picture Quality : Ultra HD Display, 3840 x 2160 Resolution

: Dolby Audio with Supreme Sound Effect, Sound Bottom Firing Box Speaker 10W x 2

> : 3 HDMI Terminals, 2 USB Terminals, 1 AV Input, BT audio output/input, Optical audio output, RF IN, Built in Wi-Fi, Wi-Fi Direct, 1 Ethernet Port, Audio Out