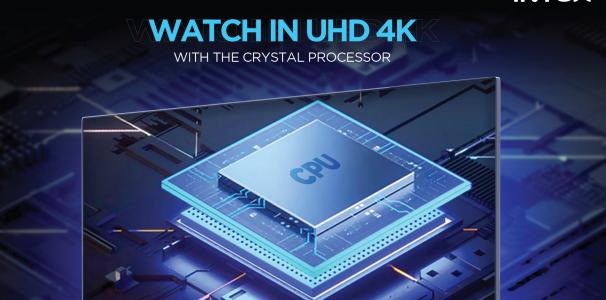

Smart Features : CPU: ARM Quad Core CA75(x2) 1.0GHz. ARM Quad Core CA55(x2) 1.0GHz. GPU: IMG BXE4 GPU (700Mhz). 1.5GB RAM, 8GB ROM

: webOS 2.0 Operating System

Connectivity

: 295 Nits Typical Brightness (+/- 10%) : ThinQ Al. TV Cast Screen Mirroring