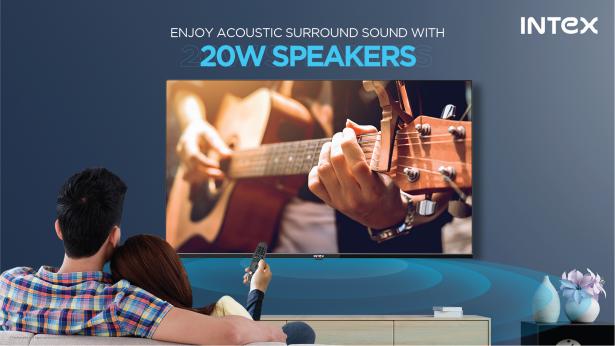

### **XSTNI**



### W054320L

43 | 108 CM





## **EXPERIENCE**

PHENOMENAL VIEWING











Sign In (A) (Q)

















### INTEX



# INTRODUCING IOS FEATURES ON WebOS TV

A SUPERIOR WAY TO ENJOY ENTERTAINMENT















## web<mark>OS</mark>Tv



Recent Input



Sponsored





App List

















## 1.07 BILLION COLOURS

TO CREATE REALISTIC IMAGES







#### **QUICK ACCESS BUTTONS •**



#### **VOICE COMMAND ·**



Magic Remote™ WITH SMART VOICE CONTROL



#### AIR MOUSE

#### UNIVERSAL CONTROL



#### POINT, CLICK, SCROLL

#### **HOT KEY**







2

A













### XSTAI

## WebOSTV



Recent Input

App List



Live TV

Sponsored









#### LED-WOS4320U | 108 cm (43)

Picture Quality : Ultra HD Display, 3840 x 2160 Resolution

: Dolby Audio with Supreme Sound Effect, Sound Bottom Firing Box Speaker 10W x 2

> : 3 HDMI Terminals, 2 USB Terminals, 1 AV Input, BT audio output/input, Optical audio output, RF IN, Built in Wi-Fi, Wi-Fi Direct, 1 Ethernet Port, Audio Out

Smart Features : CPU: ARM Quad Core CA75(x2) 1.0GHz. ARM Quad Core CA55(x2) 1.0GHz. GPU: IMG BXE4 GPU (700Mhz). 1.5GB RAM, 8GB ROM

: webOS 2.0 Operating System

Connectivity

: 295 Nits Typical Brightness (+/- 10%) : ThinQ Al. TV Cast Screen Mirroring

















#### INTEX TECHNOLOGIES (INDIA) LTD.

Regd. Office: A-61, Okhla Industrial Area, Phase-II, New Delhi-110020 900