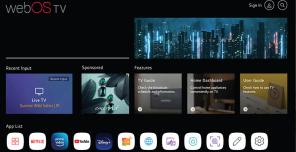

OL



#### AIR MOUSE

#### UNIVERSAL CONTROL



#### POINT, CLICK, SCROLL

#### **HOT KEY**







2

A













### XSTAI

## WebOSTV



Recent Input

App List



Live TV

Sponsored









#### LED-WOS4320U | 108 cm (43)

Picture Quality : Ultra HD Display, 3840 x 2160 Resolution

: Dolby Audio with Supreme Sound Effect, Sound Bottom Firing Box Speaker 10W x 2

> : 3 HDMI Terminals, 2 USB Terminals, 1 AV Input, BT audio output/input, Optical audio output, RF IN, Built in Wi-Fi, Wi-Fi Direct, 1 Ethernet Port, Audio Out

Smart Features : CPU: ARM Quad Core CA75(x2) 1.0GHz. ARM Quad Core CA55(x2) 1.0GHz. GPU: IMG BXE4 GPU (700Mhz). 1.5GB RAM, 8GB ROM

: webOS 2.0 Operating System

Connectivity

: 295 Nits Typical Brightness (+/- 10%) : ThinQ Al. TV Cast Screen Mirroring

















#### INTEX TECHNOLOGIES (INDIA) LTD.

Regd. Office: A-61, Okhla Industrial Area, Phase-II, New Delhi-110020 900+ Service Touch Points | Customer Care No.: 0120-489-5555 www.intex.in | Email: info@intex.in











Sign In (A)