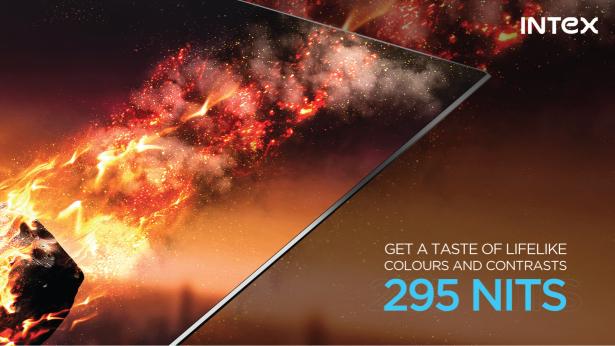

## **EXPERIENCE**

PHENOMENAL VIEWING

Sign In (A) (Q)

Smart Features : CPU: ARM Quad Core CA75(x2) 1.0GHz. ARM Quad Core CA55(x2) 1.0GHz. GPU: IMG BXE4 GPU (700Mhz). 1.5GB RAM, 8GB ROM

: webOS 2.0 Operating System

Connectivity

: 295 Nits Typical Brightness (+/- 10%) : ThinQ Al. TV Cast Screen Mirroring