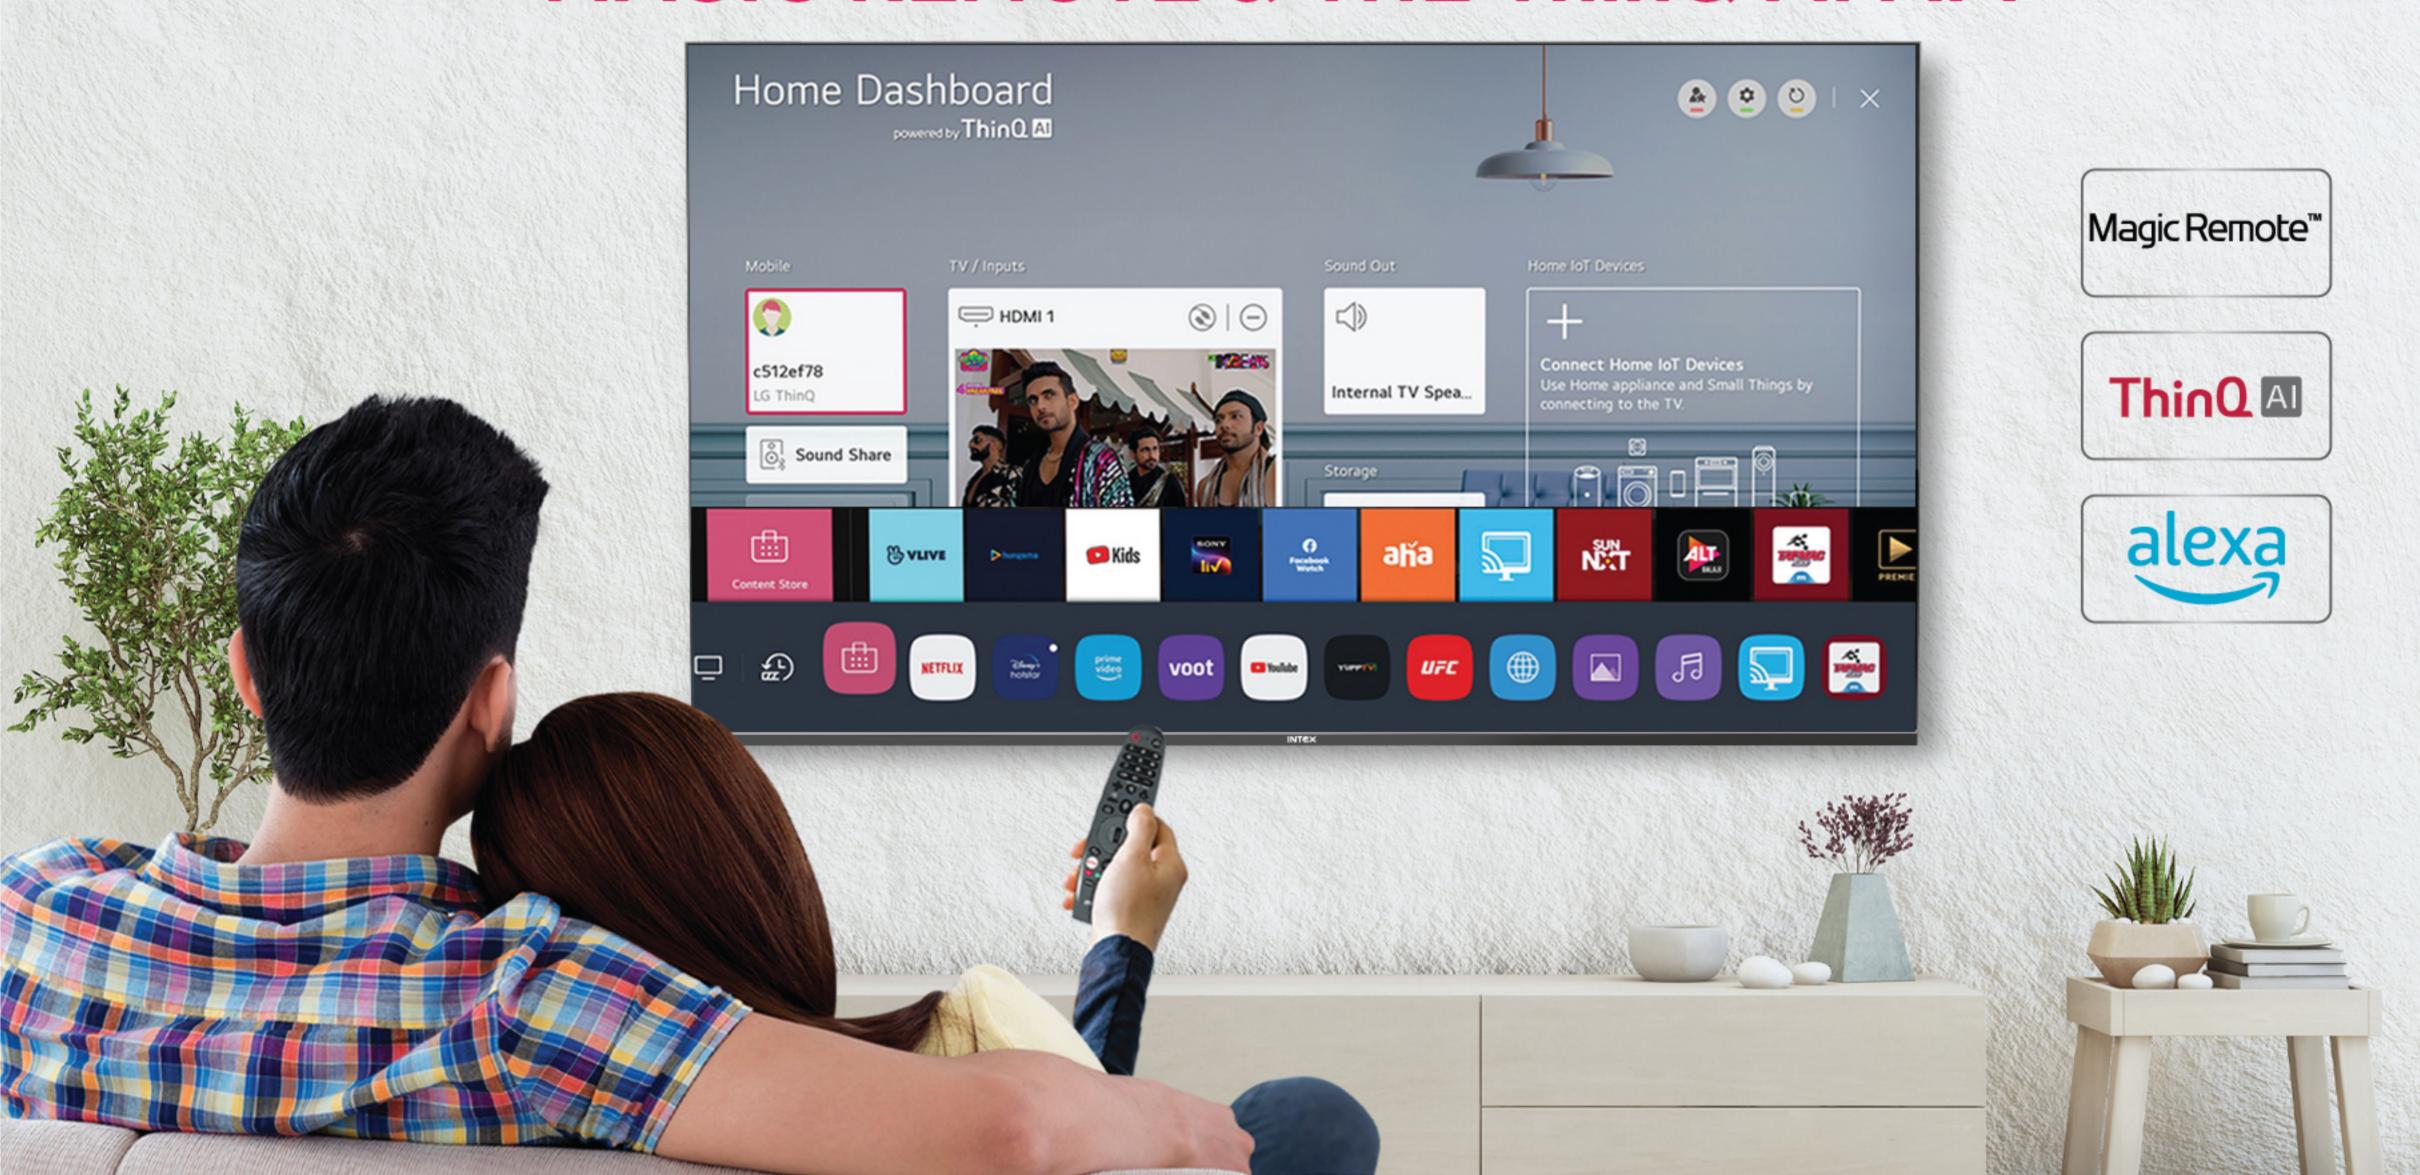

### Control your TV with Voice Commands on the

## MAGIC REMOTE & THE ThinQ AI APP