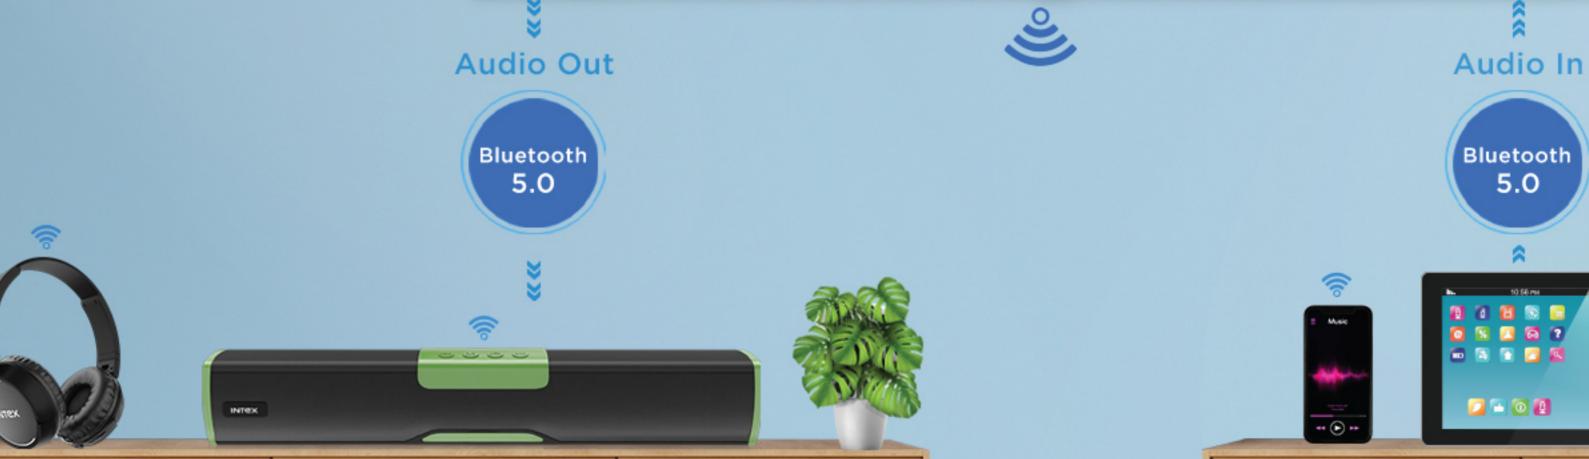

## Enter the World of Premium ENTERTAINMENT

LED-W0S5507U

55 | 140 CM

powered by WebOS TV









## ENJOY EDGE-TO-EDGE

entertainment with a huge 55" screen







# DOLBY AUDIO POWERED 20W SPEAKERS

for an Immersive Sound Experience











### Control your TV with Voice Commands on the

## MAGIC REMOTE & THE ThinQ AI APP





## Get Unlimited Entertainment while Sitting at Home with your

## FAVOURITE OTT APPS





















## Easy Screen Sharing with Built-in

### **DUAL BAND WI-FI & WI-FI DIRECT**













#### LED-WOS5507U I 140 cm (55)

Picture Quality : Ultra HD Display, 3840 x 2160 Resolution

: Dolby Audio with Supreme Sound Effect, Sound

Bottom Firing Box Speaker 10W x 2

Connectivity : 3 HDMI Terminals, 2 USB Terminals,

1 AV Input, BT audio output/input,

Optical audio output, RF IN, Built in Wi-Fi, Wi-Fi Direct, 1 Ethernet Port, Audio Out

: CPU: ARM CA55/ 1.1GHz (Quad Core) **Smart Features** 

> GPU: Mali-G31 MP2 700 MHz 1.5 GB RAM, 8 GB Storage

: webOS **Operating System** 

Typical Brightness (+/- 10%)

: 350 nits

: ThinQ AI, TV Cast Screen Mirroring





Magic Remote™ FRAMELESS design















### INTEX TECHNOLOGIES (INDIA) LTD.

Regd. Office: A-61, Okhla Industrial Area, Phase-II, New Delhi-110020 900+ Service Touch Points | Customer Care No.: 0120-489-5555 ww