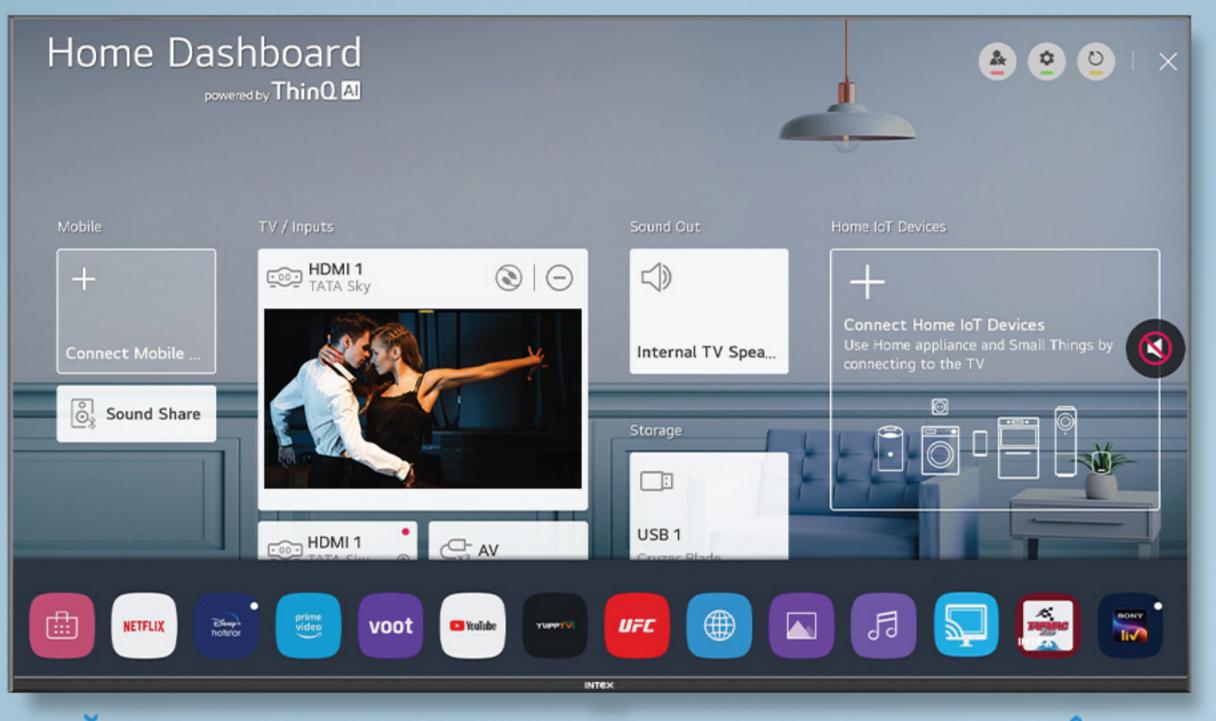

### Control your TV with Voice Commands on the

## MAGIC REMOTE & THE ThinQ AI APP

## Get Unlimited Entertainment while Sitting at Home with your

## FAVOURITE OTT APPS

## Easy Screen Sharing with Built-in

### **DUAL BAND WI-FI & WI-FI DIRECT**