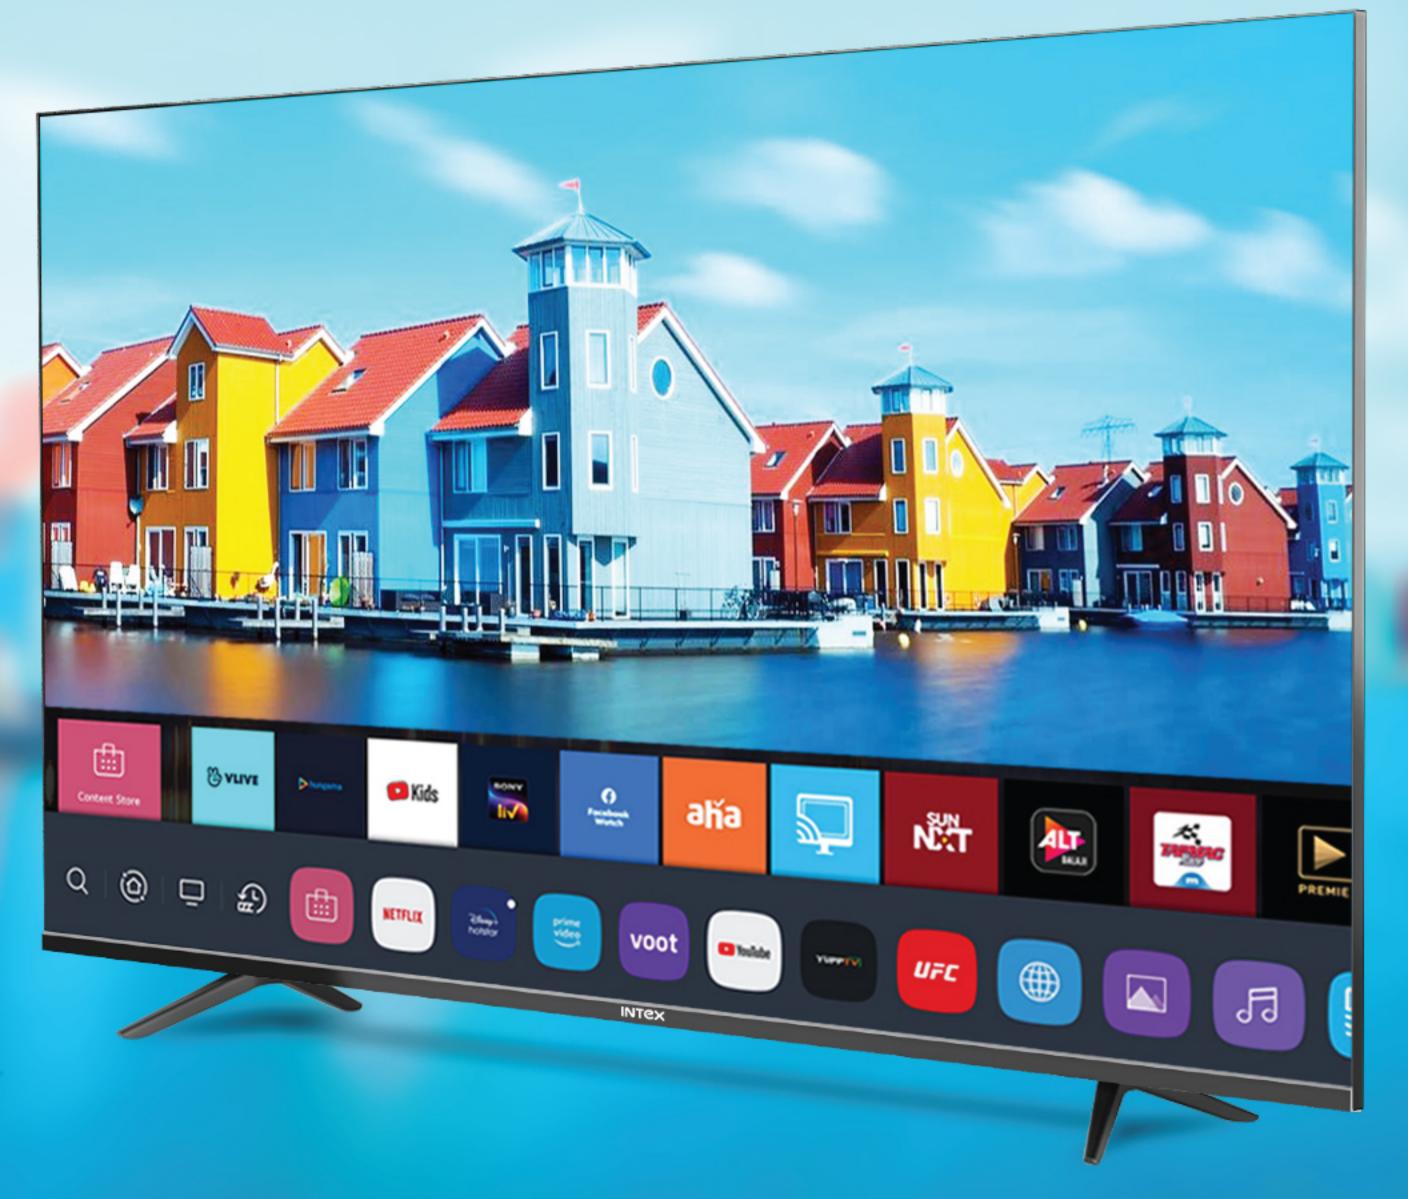

## Enter the World of Premium ENTERTAINMENT

LED-W0S5507U

55 | 140 CM

powered by WebOS TV

## ENJOY EDGE-TO-EDGE

entertainment with a huge 55" screen

## Get Unlimited Entertainment while Sitting at Home with your

## FAVOURITE OTT APPS