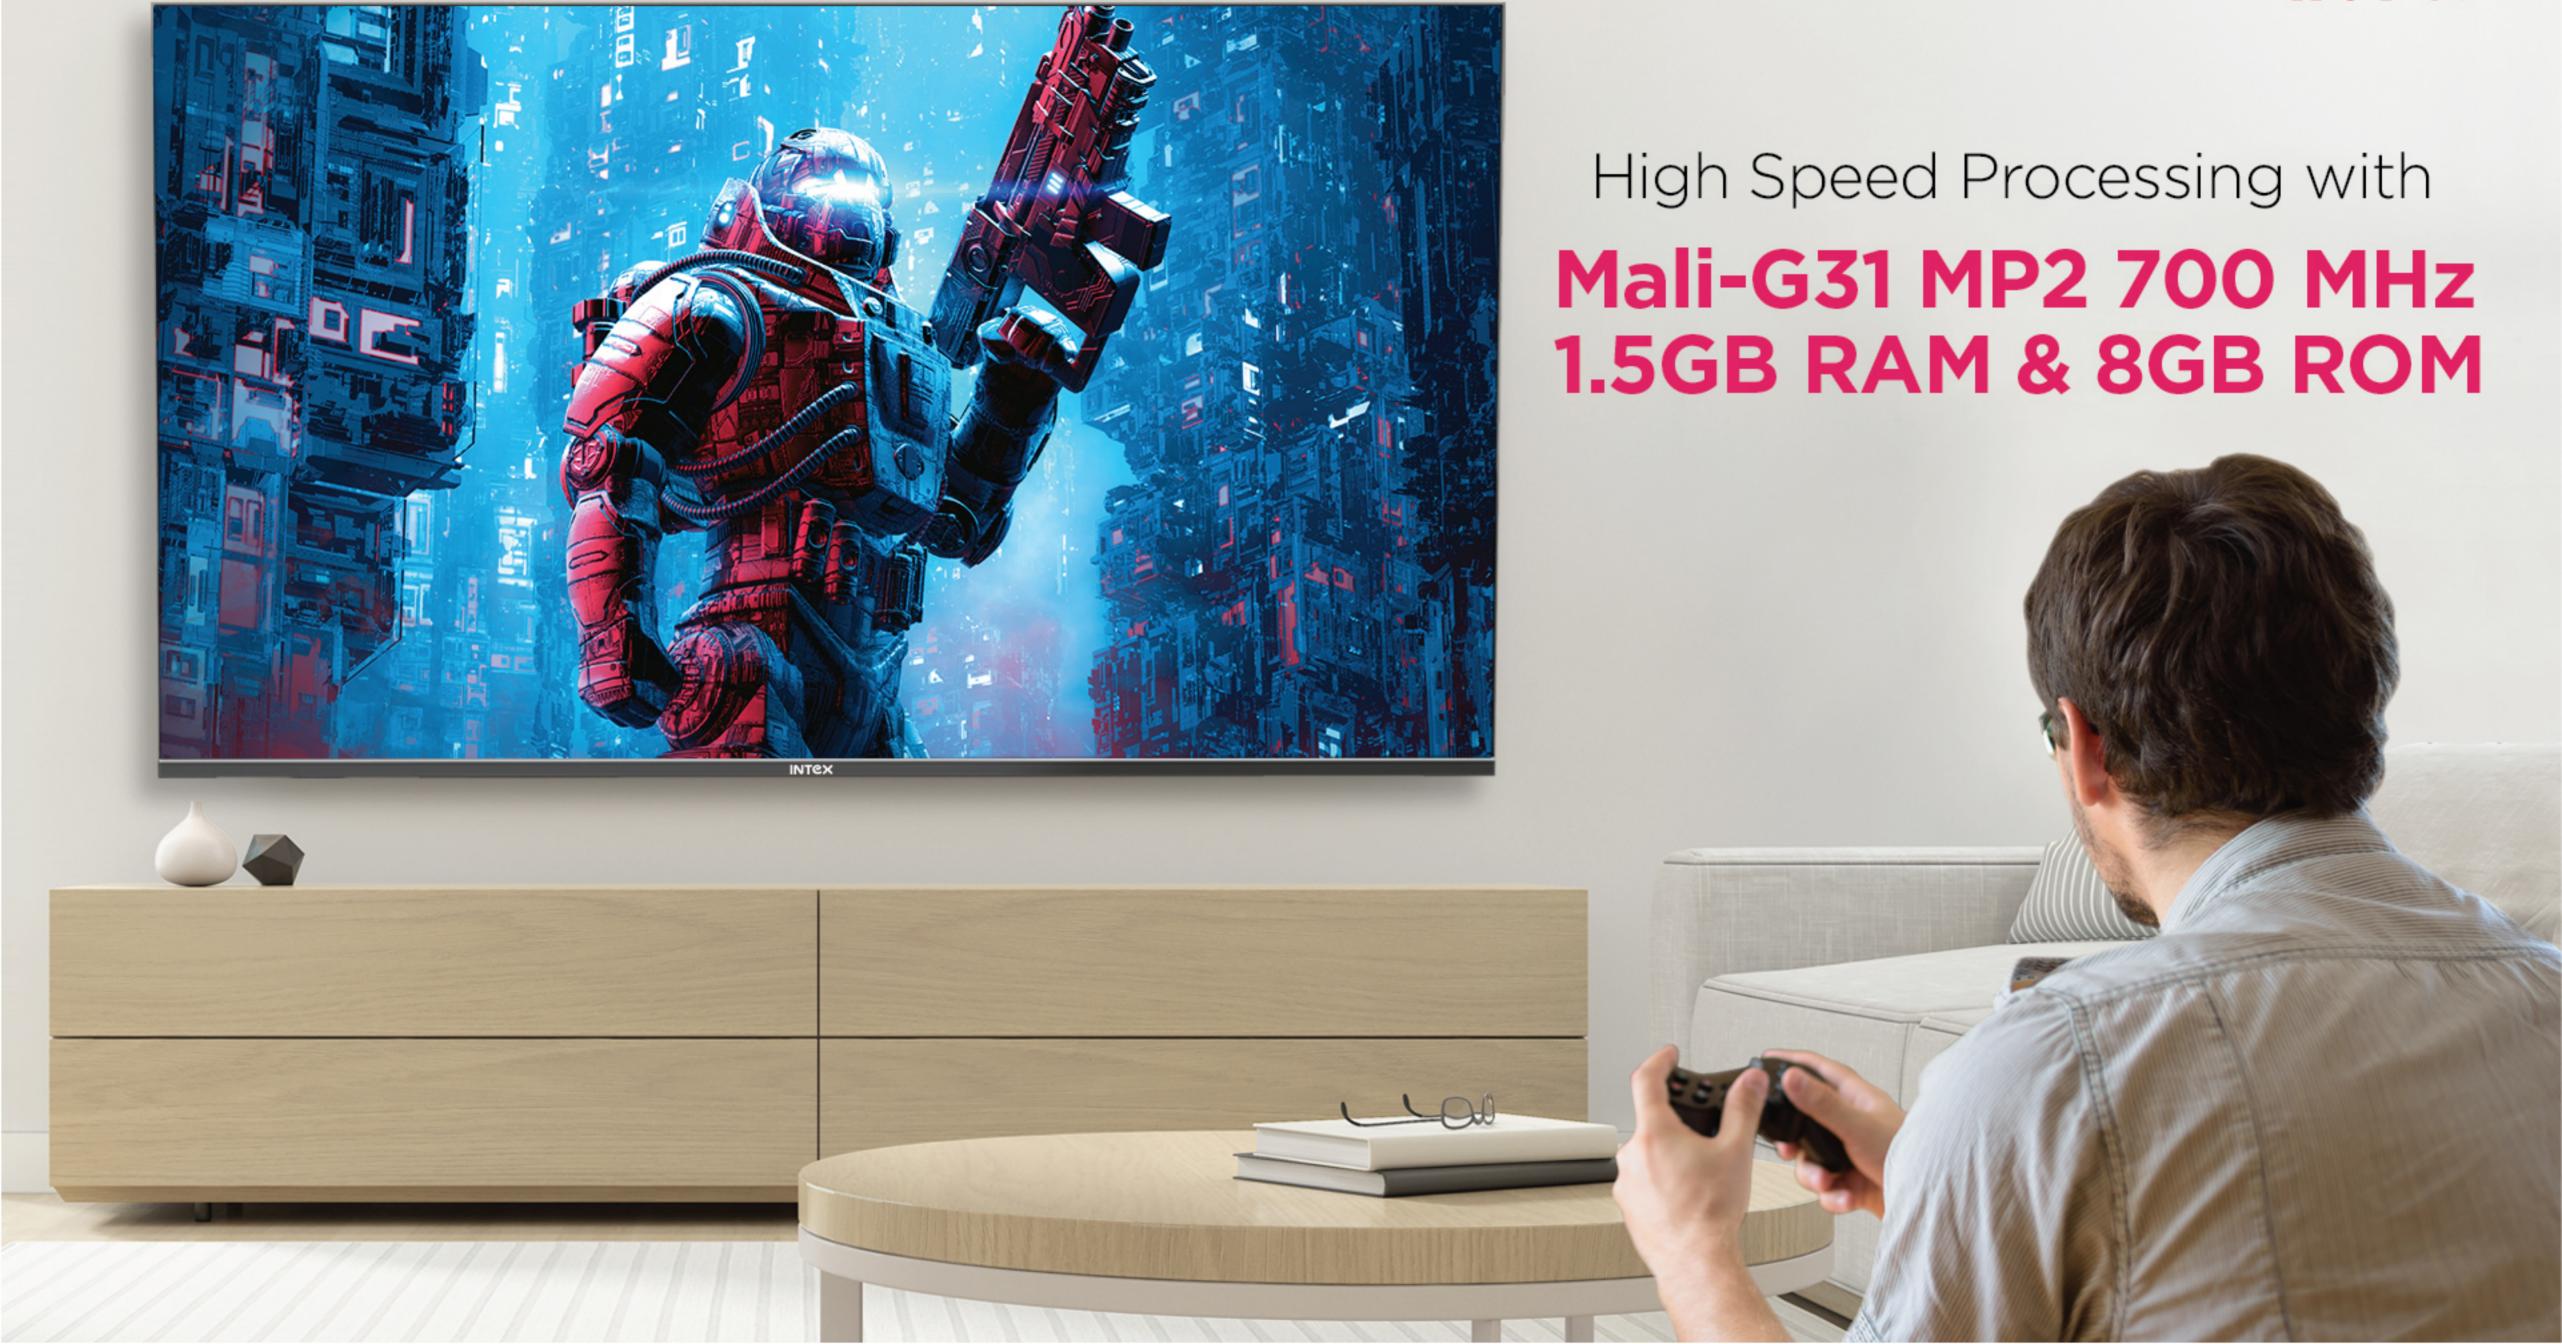

1 AV Input, BT audio output/input,

Optical audio output, RF IN, Built in Wi-Fi, Wi-Fi Direct, 1 Ethernet Port, Audio Out

: CPU: ARM CA55/ 1.1GHz (Quad Core) **Smart Features** 

> GPU: Mali-G31 MP2 700 MHz 1.5 GB RAM, 8 GB Storage