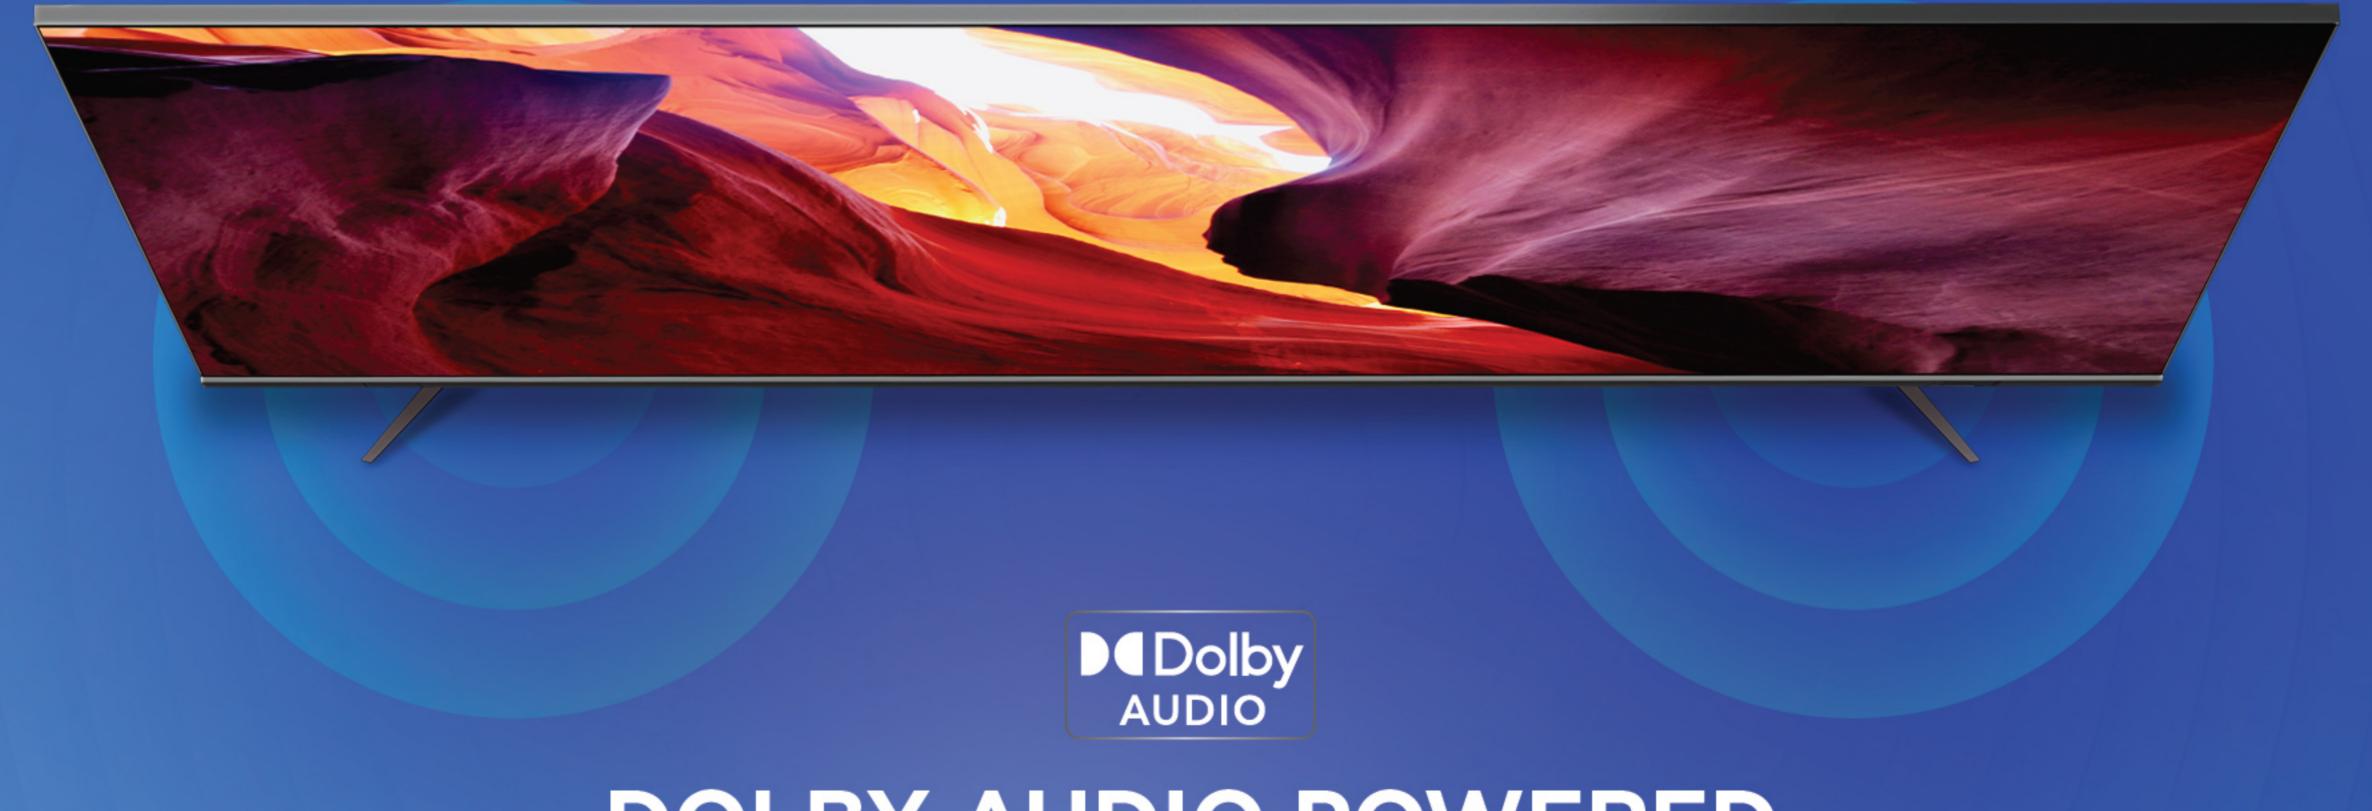

## Enter the World of Premium ENTERTAINMENT

LED-W0S5507U

55 | 140 CM

powered by WebOS TV









## ENJOY EDGE-TO-EDGE

entertainment with a huge 55" screen







# DOLBY AUDIO POWERED 20W SPEAKERS

for an Immersive Sound Experience











### Control your TV with Voice Commands on the

## MAGIC REMOTE & THE ThinQ AI APP





## Get Unlimited Entertainment while Sitting at Home with your

## FAVOURITE OTT APPS





















## Easy Screen Sharing with Built-in

### **DUAL BAND WI-FI & WI-FI DIRECT**













#### LED-WOS5507U I 140 cm (55)

Picture Quality : Ultra HD Display, 3840 x 2160 Resolution

: Dolby Audio with Supreme Sound Effect, Sound

Bottom Firing Box Speaker 10W x 2

Connectivity : 3 HDMI Terminals, 2 USB Terminals,

1 AV Input, BT audio output/input,

Optical audio output, RF IN, Built in Wi-Fi, Wi-Fi Direct, 1 Ethernet Port, Audio Out

: CPU: ARM CA55/ 1.1GHz (Quad Core) **Smart Features** 

> GPU: Mali-G31 MP2 700 M