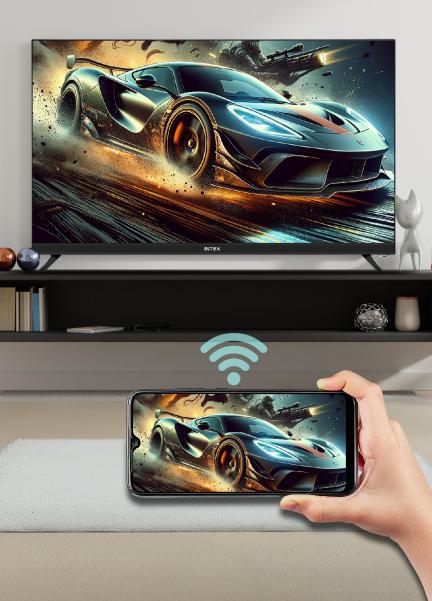

### **ONE-TAP SCREEN SHARING**

ACROSS ALL YOUR DEVICES

Picture Quality : HD Display, 1366 x 768 Resolution

> Sound : Supreme Sound Effect, 12W x 2

> > **Drum Speakers**

Connectivity : 2 HDMI Terminals, 2 USB Terminals,