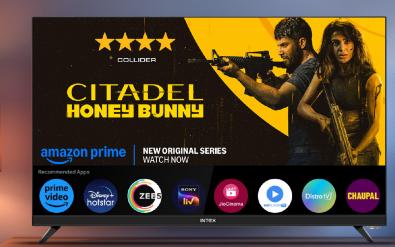

### **ONE-TAP SCREEN SHARING**

ACROSS ALL YOUR DEVICES

Picture Quality : HD Display, 1366 x 768 Resolution

> Sound : Supreme Sound Effect, 12W x 2

> > **Drum Speakers**

Connectivity : 2 HDMI Terminals, 2 USB Terminals,

1 AV Inputs, Digital Audio Out, Built-In Wi-Fi,

1 Ethernet Port

**Android Version** : Android 11 (Cloud TV Lite OS)

: CPU: Quad-Core A53 1.5GHz **Smart Features** 

GPU: Mali-G31MP2

512 MB RAM, 8 GB Storage