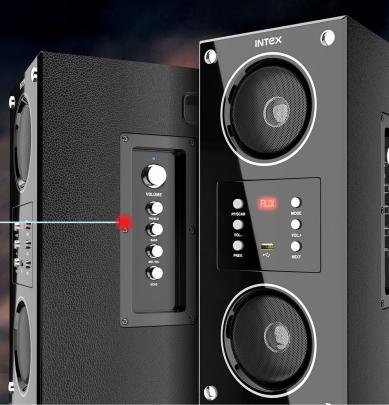

# ROCK YOUR PARTIES

WITH MIND-BLOWING MUSIC

16

**OW** 









### END YOUR PARTIES WITH KARAOKE

INTEX

### HIGH END SOUND WITH MULTIMODE PLAYABILITY





#### 16000W P.M.P.O SUPER SOUND WITH DYNAMIC BASS





## EASY ANALOG Controls

#### VOLUME I BASS I TREBLE MIC VOLUME I ECHO









#### **WOODEN CABINE** TO ENHANCE ACOUSTICS NATURALLY





01010







| Power Output | : 80W+80W |
|--------------|-----------|
|--------------|-----------|





AC 220V~240V/50Hz





Noise Free Sound System



**High Sensitivity Cordless Dual Mic** 



UHF Mic transmission range upto 25ft



User Friendly fully Function Remote Control



🞯 @intextechnologies | 🚹 @IntexIndia | 🕥 @IntexBrand | 🕞 @TechnologiesIntex