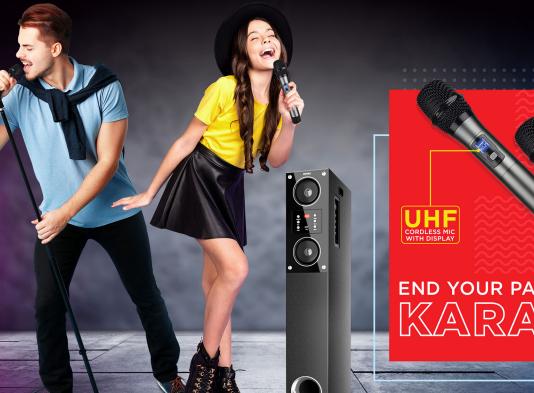

### END YOUR PARTIES WITH KARAOKE

INTEX

UHF Mic transmission range upto 25ft

User Friendly fully Function Remote Control

🞯 @intextechnologies | 🚹 @IntexIndia | 🕥 @IntexBrand | 🕞 @TechnologiesIntex