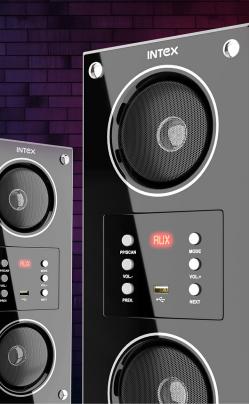

# ROCK YOUR PARTIES

WITH MIND-BLOWING MUSIC

16

**OW** 









### END YOUR PARTIES WITH KARAOKE

INTEX

### HIGH END SOUND WITH MULTIMODE PLAYABILITY





#### 16000W P.M.P.O SUPER SOUND WITH DYNAMIC BASS





## EASY ANALOG Controls

#### VOLUME I BASS I TREBLE MIC VOLUME I ECHO









#### **WOODEN CABINE** TO ENHANCE ACOUSTICS NATURALLY





01010







| Power Output | : 80W+80W |
|--------------|-----------|
|--------------|-----------|





AC 220V~240V/50Hz





Noise Free Sound System



**High Sensitivity Cordless Dual Mic** 



UHF Mic transmission range upto 25ft



User Friendly fully Function Remote Control



🞯 @intextechnologies | 🚹 @IntexIndia | 🕥 @IntexBrand | 🕞 @TechnologiesIntex