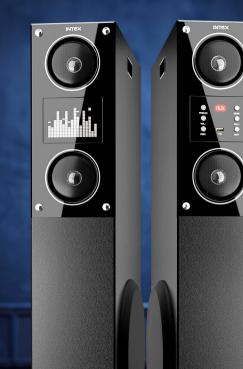

### HIGH END SOUND WITH MULTIMODE PLAYABILITY

#### 16000W P.M.P.O SUPER SOUND WITH DYNAMIC BASS

## EASY ANALOG Controls

#### **WOODEN CABINE** TO ENHANCE ACOUSTICS NATURALLY

01010

| Power Output | : 80W+80W |
|--------------|-----------|
|--------------|-----------|

AC 220V~240V/50Hz

Noise Free Sound System

**High Sensitivity Cordless Dual Mic** 