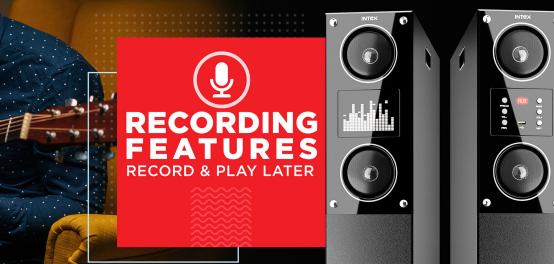

# ROCK YOUR PARTIES

WITH MIND-BLOWING MUSIC

16

**OW** 









### END YOUR PARTIES WITH KARAOKE

INTEX

### HIGH END SOUND WITH MULTIMODE PLAYABILITY





#### 16000W P.M.P.O SUPER SOUND WITH DYNAMIC BASS





## EASY ANALOG Controls

#### VOLUME I BASS I TREBLE MIC VOLUME I ECHO









#### **WOODEN CABINE** TO ENHANCE ACOUSTICS NATURALLY





01010







| Power Output | : 80W+80W |
|--------------|-----------|
|--------------|-----------|





AC 220V~240V/50Hz





Noise Free Sound System



**High Sensitivity Cordless Dual Mic** 



UHF Mic transmission range upto 25ft



User Friendly fully Function Remote Control



🞯 @intextechnologies | 🚹 @IntexIndia | 🕥 @IntexBrand | 🕞 @TechnologiesIntex